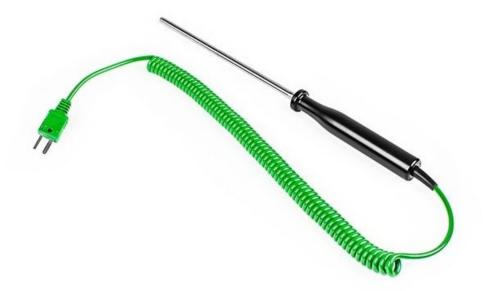

## Handheld Mineral Insulated General Purpose Probe – Type K – IEC

XE-3806-001

Labfacility are the UK's leading manufacturer of Temperature Sensors, Thermocouple Connectors and associated Temperature Instrumentation and stockists of Thermocouple Cables. The Company has been trading since 1971 and is ISO 9001 accredited.

## **Specifications**

| •                 | Rounded tip suitable for semi solid and liquid temperature measurement |  |
|-------------------|------------------------------------------------------------------------|--|
| Thermocouple Type | K                                                                      |  |
| Calibration       | IEC                                                                    |  |
| Probe Diameter    | 1.5mm                                                                  |  |
| Probe Length      | 100mm                                                                  |  |
| Cable Length      | 2m Coiled Cable                                                        |  |
| Termination Type  | Fitted Mini Plug                                                       |  |
| Max. Temperature  | +850°C                                                                 |  |