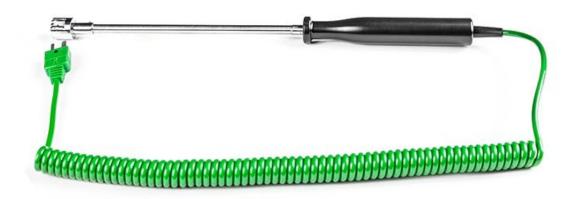

## Surface Temperature Probe – Type K – IEC

XE-3840-001

Labfacility are the UK's leading manufacturer of Temperature Sensors, Thermocouple Connectors and associated Temperature Instrumentation and stockists of Thermocouple Cables. The Company has been trading since 1971 and is ISO 9001 accredited.

## **Specifications**

| General Description | Handheld Surface Probe |
|---------------------|------------------------|
| Thermocouple Type   | K                      |
| Calibration         | IEC                    |
| Probe Diameter      | 15mm                   |
| Probe Length        | 170mm                  |
| Sheath Material     | Stainless steel sheath |
| Cable Length        | 2m                     |
| Cable Termination   | Fitted Plug            |
| Max. Temperature    | 400°C                  |