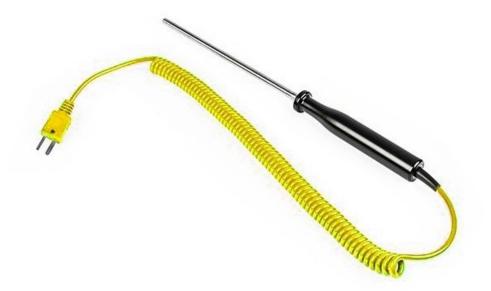

## Handheld Mineral Insulated General Purpose Probe - Type K – ANSI

XE-3855-001

Labfacility are the UK's leading manufacturer of Temperature Sensors, Thermocouple Connectors and associated Temperature Instrumentation and stockists of Thermocouple Cables. The Company has been trading since 1971 and is ISO 9001 accredited.

## **Specifications**

| General Description | Rounded tip suitable for semi solid and liquid |  |  |  |
|---------------------|------------------------------------------------|--|--|--|
|                     | temperature measurement                        |  |  |  |
| Thermocouple Type   | К                                              |  |  |  |
| Calibration         | ANSI                                           |  |  |  |
| Probe Diameter      | 1.5mm                                          |  |  |  |
| Probe Length        | 100mm                                          |  |  |  |
| Cable Length        | 2m Coiled Cable                                |  |  |  |
| Termination Type    | Fitted Mini Plug                               |  |  |  |
| Max. Temperature    | +850°C                                         |  |  |  |