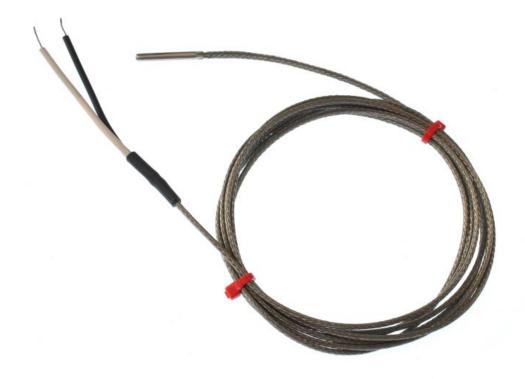

## IEC Fabricated Grounded Thermocouple in Stainless Steel Tube, Glassfibre stainless steel Overbraided cable - Type J

3.18 x 40mm

XE-5537-001

Labfacility are the UK's leading manufacturer of Temperature Sensors, Thermocouple Connectors and associated Temperature Instrumentation and stockists of Thermocouple Cables. The Company has been trading since 1971 and is ISO 9001 accredited.

## **Specifications**

| Sensor Type              | 316 stainless steel tube                     |  |
|--------------------------|----------------------------------------------|--|
| Thermocouple Type        | J                                            |  |
| Thermocouple Junction    | grounded at tip for fast response            |  |
| Diameter x Length (Tube) | 3.18 x 40mm                                  |  |
| Cable Length             | 2m                                           |  |
| Cable Type               | Glassfibre stainless steel overbraided cable |  |
| Cable Termination        | Bare wire tails                              |  |
| Max. Temperature         | +350°C                                       |  |
| Min. Temperature         | -60°C                                        |  |

## **Ordering Information**

| Туре | Diameter x Length<br>(Tube) | Cable Length | Order Number |
|------|-----------------------------|--------------|--------------|
| J    | 3.18 x 40mm                 | 2m           | XE-5537-001  |