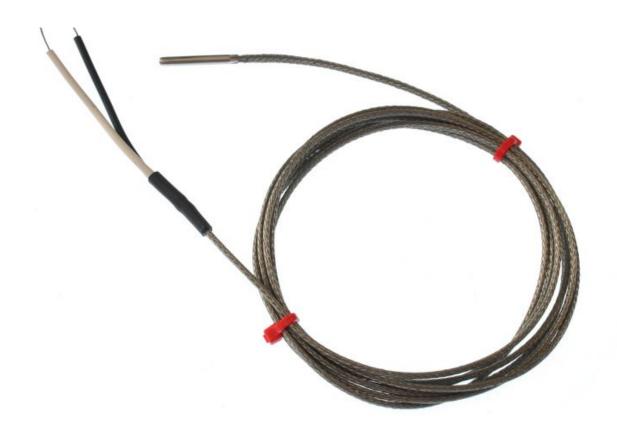

## IEC Fabricated Grounded Thermocouple in Stainless Steel Tube, Glassfibre stainless steel Overbraided cable - Type J, 4mm x 25mm

XE-5542-001

Labfacility are the UK's leading manufacturer of Temperature Sensors, Thermocouple Connectors and associated Temperature Instrumentation and stockists of Thermocouple Cables. The Company has been trading since 1971 and is ISO 9001 accredited.

## **Specifications**

| Sensor Type           | 316 stainless steel tube in various sizes    |  |  |
|-----------------------|----------------------------------------------|--|--|
| Thermocouple Type     | J                                            |  |  |
| Thermocouple Junction | grounded at tip for fast response            |  |  |
| Cable Length          | 2m                                           |  |  |
| Probe                 | 4mm x 25mm                                   |  |  |
| Cable Type            | Glassfibre stainless steel overbraided cable |  |  |
| Cable Termination     | Bare wire tails                              |  |  |
| Max. Temperature      | +350°C                                       |  |  |
| Min. Temperature      | -60°C                                        |  |  |

## **Ordering Information**

| Туре | Diameter | Length | Cable | Termination | Order Number |
|------|----------|--------|-------|-------------|--------------|
| J    | 4mm      | 25mm   | 2m    | Bare Tails  | XE-5542-001  |