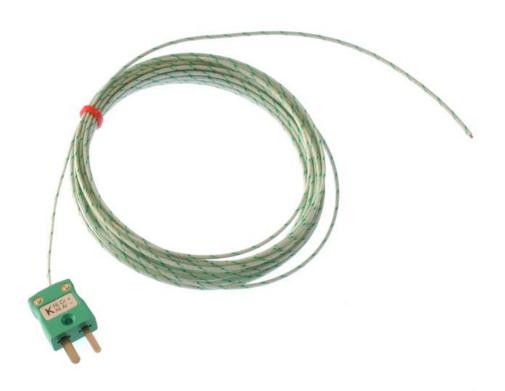

## Glassfibre insulated Flat Pair IEC Exposed Junction Thermocouple with Miniature Plug

Type K - 5m

XE-5570-001

Labfacility are the UK's leading manufacturer of Temperature Sensors, Thermocouple Connectors and associated Temperature Instrumentation and stockists of Thermocouple Cables. The Company has been trading since 1971 and is ISO 9001 accredited.

## **Specifications**

| General Description | Good temperature resistance (not suitable in fluids)       |  |  |
|---------------------|------------------------------------------------------------|--|--|
| Sensor Type         | Exposed Junction                                           |  |  |
| Thermocouple Type   | K                                                          |  |  |
| Cable Length        | 5m                                                         |  |  |
| Cable Type          | Glassfibre                                                 |  |  |
| Core / Strands      | 1/0.508mm                                                  |  |  |
| Termination Type    | Miniature flat pin plug colour coded in accordance IEC 584 |  |  |
| Max. Temperature    | +350°C (short periods up to 400°C)                         |  |  |
| Min. Temperature    | -60°C                                                      |  |  |
| Tolerance           | Class 2                                                    |  |  |
| Standards Met       | IEC-584-3                                                  |  |  |
| Connector Type      | Plug                                                       |  |  |
| Connector Size      | Miniature                                                  |  |  |