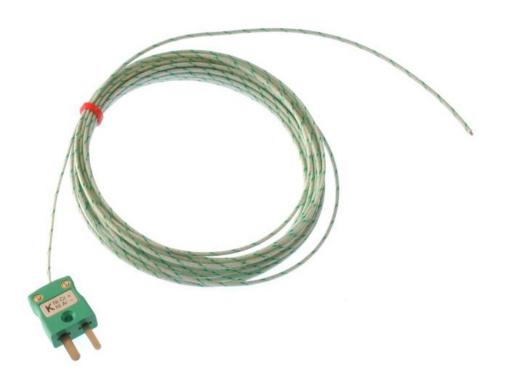

# Glassfibre insulated Flat Pair IEC Exposed Junction Thermocouple with Miniature Plug

## **Type K - 10m**

XE-5572-001

Labfacility are the UK's leading manufacturer of Temperature Sensors, Thermocouple Connectors and associated Temperature Instrumentation and stockists of Thermocouple Cables. The Company has been trading since 1971 and is ISO 9001 accredited.

#### Specifications

| General Description | Good temperature resistance (not suitable in fluids)       |  |  |
|---------------------|------------------------------------------------------------|--|--|
| Sensor Type         | Exposed Junction                                           |  |  |
| Thermocouple Type   | К                                                          |  |  |
| Cable Length        | 10m                                                        |  |  |
| Cable Type          | Glassfibre                                                 |  |  |
| Core / Strands      | 1/0.315mm                                                  |  |  |
| Termination Type    | Miniature flat pin plug colour coded in accordance IEC 584 |  |  |
| Max. Temperature    | +350°C (short periods up to 400°C)                         |  |  |
| Min. Temperature    | -60°C                                                      |  |  |
| Tolerance           | Class 2                                                    |  |  |
| Standards Met       | IEC-584-3                                                  |  |  |
| Connector Type      | Plug                                                       |  |  |
| Connector Size      | Miniature                                                  |  |  |