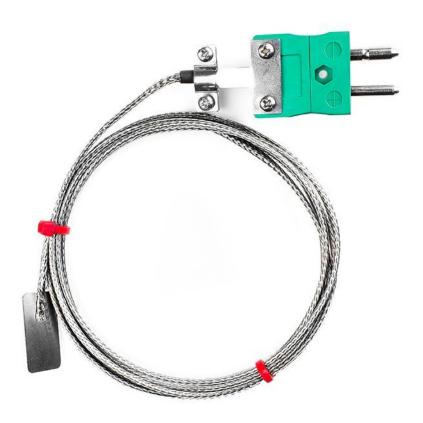

## IEC Leaf Thermocouple, Glassfibre insulated Cable with Stainless Steel Over-Braid Terminating in Standard Plug - Type K, 2m

XE-5627-001

Labfacility are the UK's leading manufacturer of Temperature Sensors, Thermocouple Connectors and associated Temperature Instrumentation and stockists of Thermocouple Cables. The Company has been trading since 1971 and is ISO 9001 accredited.

## **Specifications**

| General Description   | Thermocouple mounted on a stainless steel shim           |  |  |
|-----------------------|----------------------------------------------------------|--|--|
| Thermocouple Type     | K                                                        |  |  |
| Thermocouple Junction | Junction grounded at tip for fast response               |  |  |
| Cable Length          | 2m                                                       |  |  |
| Cable Type            | Glassfibre insulated lead with stainless steel overbraid |  |  |
| Core / Strands        | 7/0.2mm                                                  |  |  |
| Termination Type      | Standard Plug (with cable clamps)                        |  |  |
| Max. Temperature      | +350°C                                                   |  |  |
| Min. Temperature      | -60°C                                                    |  |  |
| Dimensions            | 25x13mm shim (0.2mm thick)                               |  |  |