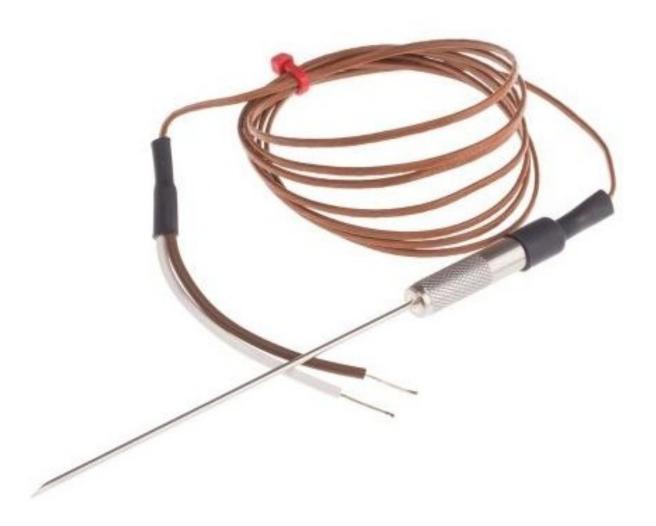

## IEC Hypodermic Tip Thermocouple, PTFE – Type T

XE-9511-001

Labfacility are the UK's leading manufacturer of Temperature Sensors, Thermocouple Connectors and associated Temperature Instrumentation and stockists of Thermocouple Cables. The Company has been trading since 1971 and is ISO 9001 accredited.

## **Specifications**

| Sensor Type           | chisel point Thermocouple       |  |  |
|-----------------------|---------------------------------|--|--|
| Thermocouple Type     | Т                               |  |  |
| Thermocouple Junction | Grounded hot junction           |  |  |
| Probe Diameter        | 1.6mm                           |  |  |
| Probe Length          | 100mm                           |  |  |
| Sheath Material       | 316 stainless steel sheath      |  |  |
| Cable Length          | 1.5m                            |  |  |
| Cable Type            | PTFE insulated cable            |  |  |
| Core / Strands        | 7/0.2mm                         |  |  |
| Termination Type      | Bare wire tails (+Brown/-White) |  |  |
| Max. Temperature      | +250°C                          |  |  |
| Min. Temperature      | -75°C                           |  |  |