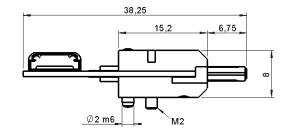

## USB Type-C Test Connector - Left

| PINOUT Socket/Plug        |                  |  |                                             |     |                  |  |
|---------------------------|------------------|--|---------------------------------------------|-----|------------------|--|
| Pin                       | Name             |  |                                             | Pin | Name             |  |
| A1                        | GND              |  |                                             | B12 | GND              |  |
| A2                        | TX1+             |  |                                             | B11 | RX1+             |  |
| A3                        | TX1-             |  |                                             | B10 | RX1-             |  |
| A4                        | V <sub>BUS</sub> |  |                                             | В9  | V <sub>BUS</sub> |  |
| A5                        | CC1              |  |                                             | B8  | SBU2             |  |
| A6                        | D+               |  |                                             | B7  | D-               |  |
| A7                        | D-               |  |                                             | B6  | D+               |  |
| A8                        | SBU1             |  |                                             | B5  | CC2              |  |
| A9                        | V <sub>BUS</sub> |  |                                             | B4  | V <sub>BUS</sub> |  |
| A10                       | RX2-             |  |                                             | B3  | TX2-             |  |
| A11                       | RX2+             |  |                                             | B2  | TX2+             |  |
| A12                       | GND              |  |                                             | B1  | GND              |  |
| CHARACTERISTICS           |                  |  |                                             |     |                  |  |
| Current Max.              |                  |  | 1,25A (VBUS/GND-pins)<br>0,25A (other pins) |     |                  |  |
| Voltage Max.              |                  |  | 20V                                         |     |                  |  |
| Datalines Diff. Impedance |                  |  | 90Ω                                         |     |                  |  |
| Operating Temperature     |                  |  | 0°C - 60°C                                  |     |                  |  |

## MECHANICAL

| Mating force   | 12N (typical)        |
|----------------|----------------------|
| Unmating force | 10N (typical)        |
| Durability     | 50k cycles (typical) |

MA012212 USB Type-C Test Connector is 24-pin double sided connector with straight signaling. It is designed for testing of USB Type-C interface. The transmission of high data rates can be achieved, recommended to be verified by our customers in their applied test setup.