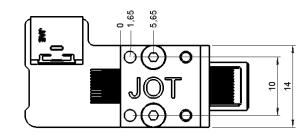

## MECHANICAL

| Mating force   | 12N (typical)        |
|----------------|----------------------|
| Unmating force | 10N (typical)        |
| Durability     | 50k cycles (typical) |

MA012212 USB Type-C Test Connector is 24-pin double sided connector with straight signaling. It is designed for testing of USB Type-C interface. The transmission of high data rates can be achieved, recommended to be verified by our customers in their applied test setup.