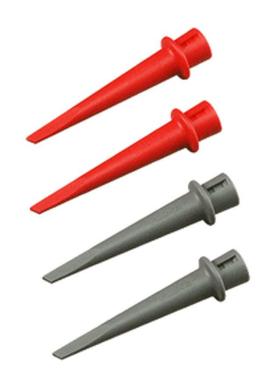

## Product overview: Fluke HC200 Hook Clip set 2 red, 2 gray

Set of four Hook Clips (two red and two gray). Compatible with VPS100, VPS101, VPS121 and all VPS200 series probes.