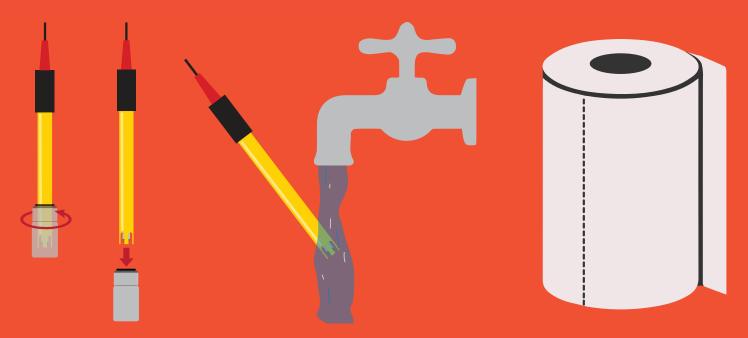

## Pre calibration

Remove the soaker bottle and rinse off the pH probe. Once the probe has been thoroughly rinsed, dry off the probe with a paper towel.

Remove the top section of the pouch and insert your pH probe. Let the probe sit in the calibration solution until readings stabilize.