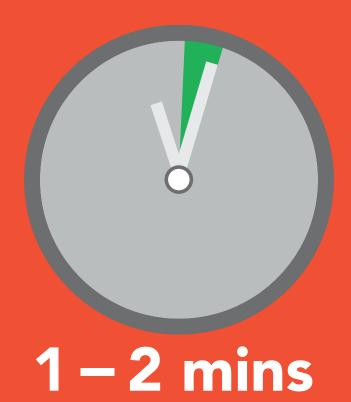

This process should take about 1 - 2 minutes.

Atlas Scientific Environmental Robotics