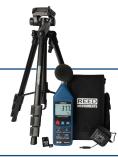

## Includes:

R8070SD Data Logging Sound Level Meter, R1500 Tripod, RSD-16GB 16GB Micro SD Memory Card with adapter and RSD-ADP-NA AC Power Adapter