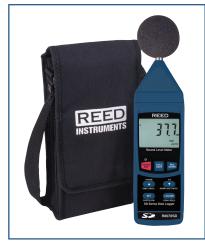

# Data Logging Sound Level Meter Model R8070SD

#### **Features**

- High accuracy of ±1.4dB meets Type 2 standards
- Triple range measurement (50dB dynamic range)
- A & C frequency weighting
- Fast & Slow time weighting
- Real time data logger with integrated SD memory card
- User selectable sampling rate from 1 to 3600 seconds
- Easy-to-read backlit LCD display
- Peak hold, Data hold and Min/Max hold
- Tripod mount for long-term monitoring
- · Low battery indicator and auto shut off
- The single AC output jack (3.5mm stereo mini-plug) provides analog signals to frequency analysers, level recorders, FFT analysers, graphic recorders, etc.
- Includes windshield ball, soft carrying case & batteries