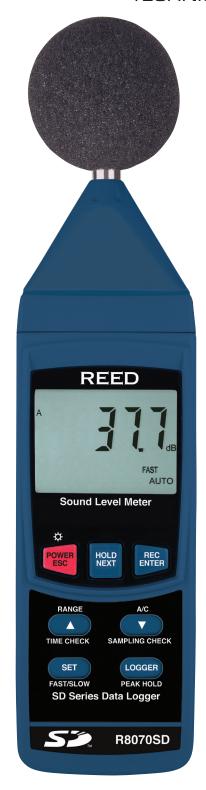

# Data Logging Sound Level Meter Model R8070SD

#### **Features**

- High accuracy of ±1.4dB meets Type 2 standards
- Triple range measurement (50dB dynamic range)
- A & C frequency weighting
- Fast & Slow time weighting
- Real time data logger with integrated SD memory card
- User selectable sampling rate from 1 to 3600 seconds
- Easy-to-read backlit LCD display
- Peak hold, Data hold and Min/Max hold
- Tripod mount for long-term monitoring
- · Low battery indicator and auto shut off
- The single AC output jack (3.5mm stereo mini-plug) provides analog signals to frequency analysers, level recorders, FFT analysers, graphic recorders, etc.
- Includes windshield ball, soft carrying case & batteries

## **Specifications**

Measuring Ranges: 30 to 130dB

Low: 30 to 80dB Med: 50 to 100dB High: 80 to 130dB Full: 30 to 130dB

Dynamic Range: 50dB (in each range)

Accuracy: 31.5Hz ±3.0dB, 63Hz ±2.0dB,

125Hz ±1.5dB, 250Hz ±1.5dB, 500Hz ±1.5dB, 1kHz ±1.0dB, 2kHz ±2.0dB, 4kHz ±3.0dB,

8kHz ±5.0dB

Resolution: 0.1dB
Response Time: 500ms

Frequency Range: 31.5Hz to 8kHz

Frequency Weighting: A, C

Time Weighting: Fast/Slow (125ms and 1s)

Microphone: 0.5" (12.7mm) electret condenser

Display: 4-digit LCD

Backlit Display: Yes
Data Hold: Yes
Min: Yes
Max: Yes

Alarm Indicators: Under and Over (visual on screen)

Datalogging Capabilities: Yes

Real-Time Clock and

Date Stamp: Yes

Selectable Sampling Rate: Yes (1, 2, 5, 10, 30, 60, 120,

300, 600, 1800, 3600 seconds)