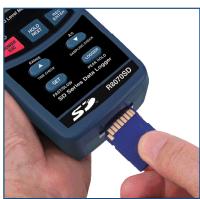

Backlit Display: Yes
Data Hold: Yes
Min: Yes
Max: Yes

Alarm Indicators: Under and Over (visual on screen)

Datalogging Capabilities: Yes

Real-Time Clock and

Date Stamp: Yes

Selectable Sampling Rate: Yes (1, 2, 5, 10, 30, 60, 120,

# **Data Logging Sound Level Meter** Model R8070SD

External Memory: Yes, expandable up to 16GB

with SD card (optional)

SD Card Class

Compatibility: Class 4

Auto Shut-Off: Yes (after 10 minutes/off)

Kick Stand: Yes Tripod Mountable: Yes Yes Low Battery Indicator: