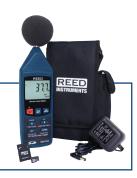

### R8070SD-KIT

Data Logging Sound Level Meter with Adapter and SD Card Kit

## Includes:

R8070SD Data Logging Sound Level Meter, RSD-16GB 16GB Micro SD Memory Card with adapter and RSD-ADP-NA AC Power Adapter

Data Logging Sound Meter with Tripod, SD Card and Power Adapter