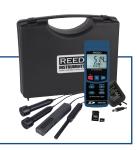

# Data Logging Air Quality Meter Model R9910SD

## **Features**

- Measures oxygen (O<sub>2</sub>), carbon dioxide (CO<sub>2</sub>), carbon monoxide (CO), temperature and humidity
- · Records up to 3 readings simultaneously
- User adjustable audible alarms
- User selectable unit of measure (°F or °C)
- Data hold and Max/Min functions
- Real-time datalogger with integrated SD memory card
- User selectable sampling rate from 1 sec to 8 hrs
- Easy-to-read backlit LCD display
- Tripod mount for long-term monitoring
- · Low battery indicator and auto shut off
- Includes humidity probe, carbon monoxide probe, carbon dioxide probe, oxygen probe, hard carrying case & batteries

### Includes:

Weight:

R9910SD Data Logging Air Quality Meter, RSD-16GB 16GB Micro SD Memory Card with adapter and RSD-ADP-NA AC Power Adapter