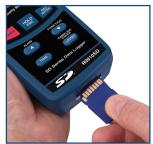

and Date Stamp: Yes

Selectable

Sampling Rate: Yes (1 second to 8 hours,

59 minutes and 59 seconds)

External Memory: Yes, expandable up to 16GB

with SD card (optional)

SD Card Class

Compatibility: Class 4