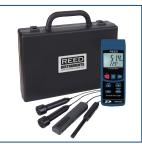

### R9910SD-KIT

Data Logging Indoor Air Quality Meter with Power Adapter and SD Card

### Includes:

Weight:

R9910SD Data Logging Air Quality Meter, RSD-16GB 16GB Micro SD Memory Card with adapter and RSD-ADP-NA AC Power Adapter