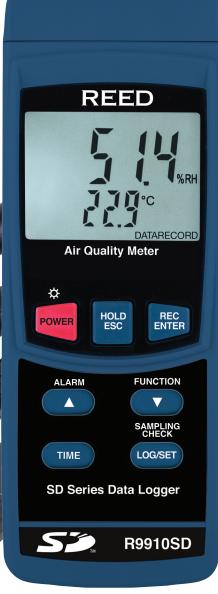

# Data Logging Air Quality Meter Model R9910SD

## **Features**

- Measures oxygen (O<sub>2</sub>), carbon dioxide (CO<sub>2</sub>), carbon monoxide (CO), temperature and humidity
- · Records up to 3 readings simultaneously
- User adjustable audible alarms
- User selectable unit of measure (°F or °C)
- Data hold and Max/Min functions
- Real-time datalogger with integrated SD memory card
- User selectable sampling rate from 1 sec to 8 hrs
- Easy-to-read backlit LCD display
- Tripod mount for long-term monitoring
- · Low battery indicator and auto shut off
- Includes humidity probe, carbon monoxide probe, carbon dioxide probe, oxygen probe, hard carrying case & batteries

## **General Specifications**

Alarm Threshold:  $<18\% O_2$ Response Time: 1 second Display: 4-digit dual LCD

Backlit Display: Yes
Data Hold: Yes
Min: Yes
Max: Yes
Datalogging Capabilities: Yes

Real-Time Clock