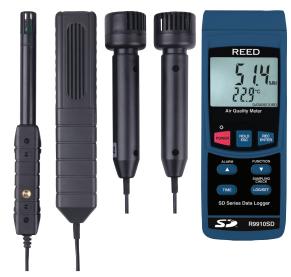

## **Features**

- Measures oxygen (O<sub>2</sub>), carbon dioxide (CO<sub>2</sub>), carbon monoxide (CO), temperature and humidity
- · Records up to 3 readings simultaneously
- User adjustable audible alarms
- User selectable unit of measure (°F or °C)
- Data hold and Max/Min functions
- Real-time datalogger with integrated SD memory card
- User selectable sampling rate from 1 sec to 8 hrs
- Easy-to-read backlit LCD display
- Tripod mount for long-term monitoring
- · Low battery indicator and auto shut off
- Includes humidity probe, carbon monoxide probe, carbon dioxide probe, oxygen probe, hard carrying case & batteries

# **Specifications**

Temperature

Measuring Ranges: 32 to 122.0°F (O to 50.0°C)

Dew Point: -13.5 to 120.1°F

(-25.3 to 48.9°C)

Wet Bulb: -6.9 to 122.0°F

(-21.6 to 50°C) ±1.5°F (±0.8°C)

Resolution: 0.1°F/°C

**Humidity** 

Accuracy:

Measuring Range: 5 to 95%RH

Accuracy: >70%RH: ±(3% rdg + 1%RH)

<70%RH: ±3%RH

Resolution: 0.1%RH

CO2

Measuring Range: 0 to 4,000 ppm

Accuracy: <999 ppm: ±40 ppm

>1,000 ppm ≤3000 ppm: ±5% rdg

>3,000 ppm: ±250 ppm

Resolution: 1 ppm

CO

Measuring Range: O to 1,000 ppm Accuracy:  $\pm (5\% + 2 ppm)$ 

Resolution: 1 ppm

**O**ွ

Measuring Range: O to 30%  $O_2$ Accuracy:  $\pm (1\% + 0.2\% O_3)$ 

Resolution: 0.10%