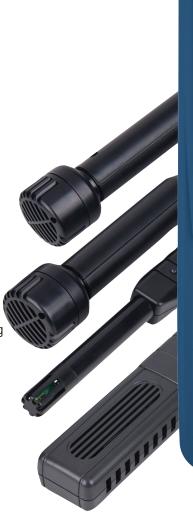

## **Features**

- Measures oxygen (O<sub>2</sub>), carbon dioxide (CO<sub>2</sub>), carbon monoxide (CO), temperature and humidity
- · Records up to 3 readings simultaneously
- User adjustable audible alarms
- User selectable unit of measure (°F or °C)
- Data hold and Max/Min functions
- Real-time datalogger with integrated SD memory card
- User selectable sampling rate from 1 sec to 8 hrs
- Easy-to-read backlit LCD display
- Tripod mount for long-term monitoring
- · Low battery indicator and auto shut off
- Includes humidity probe, carbon monoxide probe, carbon dioxide probe, oxygen probe, hard carrying case & batteries

# **Specifications**

Temperature

Measuring Ranges: 32 to 122.0°F (O to 50.0°C)

Dew Point: -13.5 to 120.1°F

(-25.3 to 48.9°C)

Wet Bulb: -6.9 to 122.0°F

(-21.6 to 50°C) ±1.5°F (±0.8°C)

Resolution: 0.1°F/°C

**Humidity** 

Accuracy:

Measuring Range: 5 to 95%RH

Accuracy: >70%RH: ±(3% rdg + 1%RH)

<70%RH: ±3%RH

Resolution: 0.1%RH

CO2

Measuring Range: 0 to 4,000 ppm

Accuracy: <999 ppm: ±40 ppm

>1,000 ppm ≤3000 ppm: ±5% rdg

>3,000 ppm: ±250 ppm

Resolution: 1 ppm

CO

Measuring Range: O to 1,000 ppm Accuracy:  $\pm (5\% + 2 ppm)$ 

Resolution: 1 ppm

**O**ွ

Measuring Range: O to 30%  $O_2$ Accuracy:  $\pm (1\% + 0.2\% O_3)$ 

Resolution: 0.10%

7.8" (197mm)

CO Probe Length: 5.9" (150mm)

CO<sub>2</sub> Probe Length: 7.5" (190mm)

0, Probe Length: 5.9" (150mm)

0.8lb (350g)