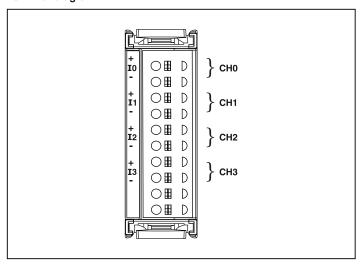

## Features:

- Plug in module
- Easy to connect & replace in Flexys GT35, Flexys rail, Flexys Panel TX4 & EXP-FLEX-2M
- Configured via selpro software
- Spring type pluggable terminals

# **Electrical specifications**

No. of channels4 channelsOutput range0-20mADigital resolution0.0 to 100.0% = 0 to 20mAInput impedance in signal range≤800ΩAccuracy±0.25% of full scaleNon linearity±0.25% of full scaleConversion time100msOver range value10% of full scale

#### **General specifications**

| Ambient operating temperature | 0°C to 55°C    |
|-------------------------------|----------------|
| Humidity                      | 95%            |
| Ambient storage temperature   | -20°C to 70° C |
| Weight                        | 40 gms         |

## Terminal diagram



# **Ordering information**

| Product Code             | Description                             | Certification |
|--------------------------|-----------------------------------------|---------------|
| FL-SC-AO04-I<br>-CE-RoHS | 4 Channels analog output card - Current | C€ RoHS       |

www.selec.com 1