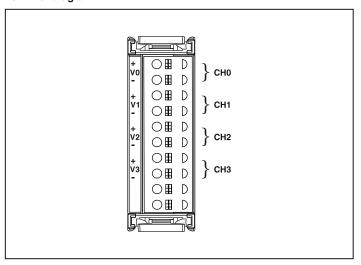

asy to connect & replace in Flexys GT35, Flexys rail, Flexys Panel TX4 & EXP FLEX 2M
- Configured via selpro software
- Spring type pluggable terminals

# **Electrical specifications**

No. of channels 4 Channels
Output range 0-10V DC

Digital resolution 0.0 to 100.0% = 0 to 10 volt

Input Impedance in signal range ≥1kΩ

 $\begin{array}{ll} \mbox{Accuracy} & \pm 0.25\% \mbox{ of full scale} \\ \mbox{Non linearity} & \pm 0.25\% \mbox{ of full scale} \end{array}$ 

Conversion time 100ms

Short circuit protection Voltage output has short circuit protection but the long period of

short circuit may cause internal

wire damage

### **General specifications**

Ambient operating temperature 0°C to 55°C

Humidity 95%

Ambient storage temperature -20°C to 70°C

Weight 40gms

#### Terminal diagram



# **Ordering information**

| Product code             | Description                            | Certification |
|--------------------------|----------------------------------------|---------------|
| FL-SC-AO04-V<br>-CE-RoHS | 4 Channel analog output card - Voltage | C€ RoHS       |

www.selec.com