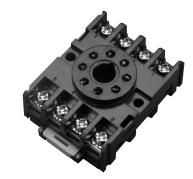

## 1/16 DIN TIMER ACCESSORIES—8 PIN ACCESSORIES

000-825-85-00

8-Pin surface DIN rail socket. Recommended for use with all 8-pin octal plug-in devices when surface mounting or DIN rail mounting.

UL #E72711 US & CAN.

#### 407-025-13-00

Hold-down for 405C/409B Series and part #000-825-85-00. Two (2) needed for proper installation.

WIRE CRIMP

INSULATION CRIMP

ACCESSORIE