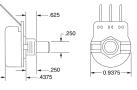

### 000-825-86-00

11-Pin surface DIN rail socket. Recommended for use with all 11-pin octal plug-in devices when surface mounting or DIN rail mounting.

70-463-1

11-Pin Socket, DIN/Panel Mount, with screw terminals & Clamping plates.