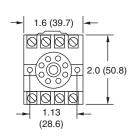

## 1/16 DIN TIMER ACCESSORIES—8 PIN ACCESSORIES

000-825-85-00

8-Pin surface DIN rail socket. Recommended for use with all 8-pin octal plug-in devices when surface mounting or DIN rail mounting.

UL #E72711 US & CAN.