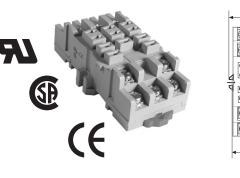

## 1/16 DIN TIMER ACCESSORIES—8 PIN ACCESSORIES

000-825-85-00

8-Pin surface DIN rail socket. Recommended for use with all 8-pin octal plug-in devices when surface mounting or DIN rail mounting.

UL #E72711 US & CAN.