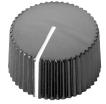

### 100054073

Recommended for use with any adjustment or switch having a 1/4" shaft. This knob slips over the shaft and is secured in place by a #6-32 set screw. The knurled, mirror finished, black thermostat knob has a white pointer line for reference.