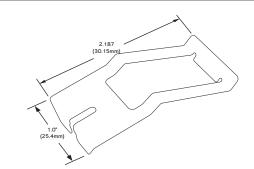

405-025-07-00

Hold down for 407C Series and part #000-825-86-00. Two (2) needed for proper installation.

Recommended for use with all the ATC Diversified Electronics family of "remote adjustable" timers. Proper spacing is maintained for UL and CSA applications. This linear taper potentiometer has a non-conductive shaft attached to the internal conductive plastic wafer. The brass bushing is 3/8" x 32NEF and accepts adjustment hardware 1000540070, 100054071.