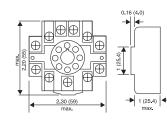

### 000-825-86-00

11-Pin surface DIN rail socket. Recommended for use with all 11-pin octal plug-in devices when surface mounting or DIN rail mounting.

70-463-1

11-Pin Socket, DIN/Panel Mount, with screw terminals & Clamping plates.