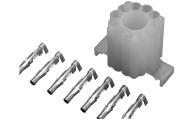

319-261-45-00

Plug-on socket kit (8 pin). Recommended for use with all 8-pin octal plug-in devices. Panel mounting only. Attach the wires to the solderless connector with a crimping tool.

Panel Mounting bracket. Recommended for use with all 1/16 DIN timers when panel mounting. Use in conjunction with the 8-pin or 11-pin panel socket with rear facing terminals.