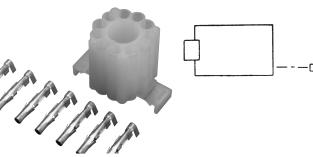

319-261-45-00

Plug-on socket kit (8 pin). Recommended for use with all 8-pin octal plug-in devices. Panel mounting only. Attach the wires to the solderless connector with a crimping tool.

Panel Mounting bracket. Recommended for use with all 1/16 DIN timers when panel mounting. Use in conjunction with the 8-pin or 11-pin panel socket with rear facing terminals.