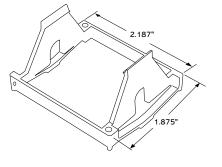

#### 407-025-13-00

Hold-down for 405C/409B Series and part #000-825-85-00. Two (2) needed for proper installation.

WIRE CRIMP

INSULATION CRIMP

ACCESSORIE