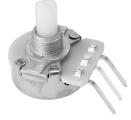

405-025-07-00

Hold down for 407C Series and part #000-825-86-00. Two (2) needed for proper installation.

Recommended for use with all the ATC Diversified Electronics family of "remote adjustable" timers. Proper spacing is maintained for UL and CSA applications. This linear taper potentiometer has a non-conductive shaft attached to the internal conductive plastic wafer. The brass bushing is 3/8" x 32NEF and accepts adjustment hardware 1000540070, 100054071.