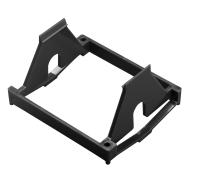

#### 407-025-13-00

Hold-down for 405C/409B Series and part #000-825-85-00. Two (2) needed for proper installation.

WIRE CRIMP

INSULATION CRIMP

ACCESSORIE