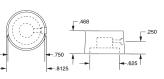

## 1/16 DIN TIMER ACCESSORIES—8 PIN ACCESSORIES

000-825-85-00

8-Pin surface DIN rail socket. Recommended for use with all 8-pin octal plug-in devices when surface mounting or DIN rail mounting.

UL #E72711 US & CAN.