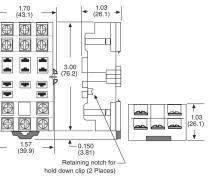

## 1/16 DIN TIMER ACCESSORIES—8 PIN ACCESSORIES

000-825-85-00

8-Pin surface DIN rail socket. Recommended for use with all 8-pin octal plug-in devices when surface mounting or DIN rail mounting.

UL #E72711 US & CAN.

#### 407-025-13-00

Hold-down for 405C/409B Series and part #000-825-85-00. Two (2) needed for proper installation.

WIRE CRIMP

INSULATION CRIMP

ACCESSORIE