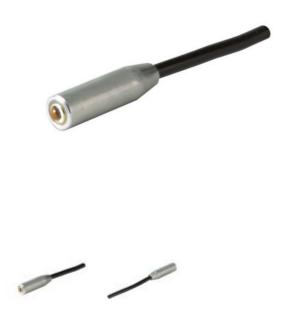

## Eaton 1170A-300

Eaton 70 Series Photoelectric Sensor Head, Photoelectric, 0.312 diameter, Sensor distance: Depends on controller used, Aluminum enclosure, Thru-beam, 9 Ft. (2.7m), Forward Viewing

| General specifications  |                                      |
|-------------------------|--------------------------------------|
| PRODUCT NAME            | Eaton 70 series photoelectric sensor |
| CATALOG NUMBER          | 1170A-300                            |
| UPC                     | 782113819709                         |
| PRODUCT<br>LENGTH/DEPTH | 0.31 in                              |
| PRODUCT HEIGHT          | 1.26 in                              |
| PRODUCT WIDTH           | 0.31 in                              |
| PRODUCT WEIGHT          | 0.1375 lb                            |
| WARRANTY                | 3 year                               |
| COMPLIANCES             | Contact Manufacturer                 |

| Product specifications         |                          |
|--------------------------------|--------------------------|
| CABLE TYPE                     | Polyvinyl Chloride (PVC) |
| ENCLOSURE MATERIAL             | Aluminum                 |
| OPERATING MODE                 | Thru-beam                |
| SENSOR TYPE                    | Through beam             |
| SWITCH TYPE                    | Photoelectric            |
| CORD LENGTH                    | 108 ft                   |
| OPERATING<br>TEMPERATURE - MAX | 212 °F                   |
| OPERATING<br>TEMPERATURE - MIN | -40 °F                   |
| ENVIRONMENTAL<br>RATING        | NEMA 1                   |