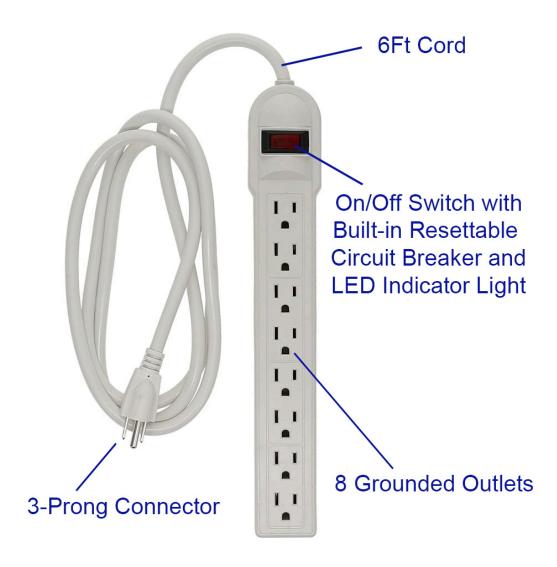

## **Description**

This 8-outlet power strip is compact enough for tight spaces to connect small office and household tools and appliances. The lighted on/off switch has a built-in resettable circuit breaker to protect against overloads.

- 8 Outlet Surge Protector
- AC125V, 15Amp
- 15Amp Circuit Breaker
- 90J Surge Suppressor
- 14AWG/3, 6Ft Cord
- LED Power-On Indicator
- White Color
- UL/cUL (US and Canada) listed