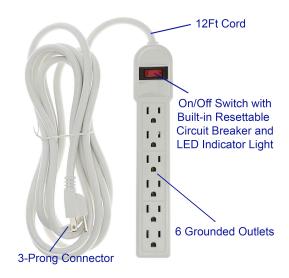

This 6-outlet power strip is compact enough for tight spaces to connect small office and household tools and appliances. The lighted on/off switch has a built-in resettable circuit breaker to protect against overloads.