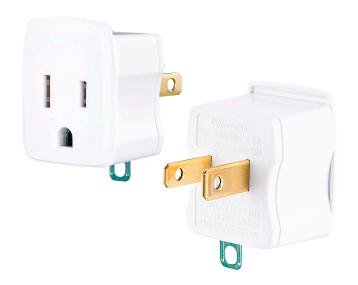

### Allow more convenient placement of electrical equipment

The GT1W2PK Grounding Adapters 2-Pack from CyberPower fits three-prong plugs into two-prong outlets. Each adapter has one standard, grounded outlet, a two-prong plug, and feature an integrated mobile device holder. CyberPower adapters come in a variety of designs.

#### **FEATURES**

Outlet type: NEMA 5-15RPlug type: NEMA 1-15P

Outlet(s): 1Color: White

• Integrated mobile device holder