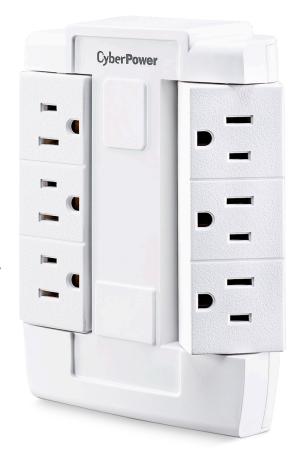

## GT600P WALL-TAP

Add more outlets to easily power electrical devices and equipment.

The GT600P Swivel Wall-Tap from CyberPower expands two grounded outlets into six grounded outlets and rotates for easy access. The Swivel Wall-Tap features six standard spaced outlets in two columns of three outlets for versatile arrangement of plugs. Conveniently designed to fit behind furniture and appliances, this wall tap is ideal for small electronics, chargers, and household fixtures such as lamps.