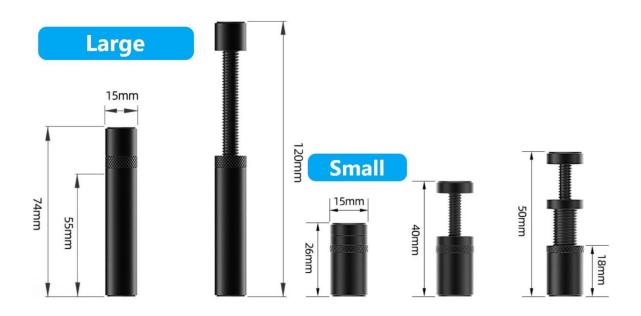

## Graphics Card GPU Brace Support, Video Card Sag Holder Bracket, GPU Stand Small/Large 2-Pack

- All-aluminum metal material Provides strong and long-lasting support.
- This is made of all-aluminum metal instead of plastic, can avoid the aging of plastic materials and can be used as a long-term replacement.
- Bottom hidden magnet design, the magnet hidden in the base is designed for easy installation and more stable standing in the chassis.
- Includes 1-small and 1-large stand.

## Features:

- Made of all-aluminum metal for durability.
- Screw adjustment design.
- Hidden magnet for stability.
- Detailed craftsmanship.