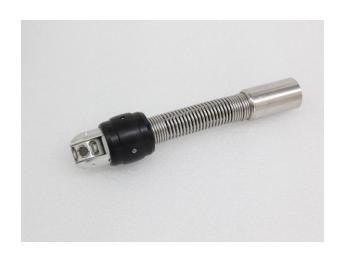

## Vividia VS-2830PT Pan-Tilt Pipe Inspection Camera

Camera heads:

There are two camera heads included

in the package

Camera head #1, pan-tilt camera

head

Part #: C28PT

Camera diameter 28mm / 1.1"

Camera head length: 290mm / 11.4"

Material: Stainless steel housing Camera resolution: 1280 x 720 Sensor size: CMOS, 1/4 inch

View angle: 90 degree LEDs: Two LED lights

Rotate: Pan 360°; Tilt180°

Waterproof: IP68

Skids (included in package): one

40mm & one 90mm

Built-in 512Hz transmitter: Yes.

512Hz sonde Manual focus: No

Focus range: 20mm to 3000mm

Camera head #2, regular HD camera

head (not a PT camera)

Part #: C23HD