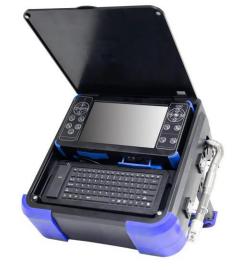

Camera size: ø23mm\*135mm

Camera pixels: 1280\*720

Sensor size: 1/2.9" SONY CMOS

View angle: 105°

LEDs: 12pcs

Waterproof: IP68

Monitor and control body:

LCD size: 10.1 inch

Screen pixels: 1280\*800

Storage medium: 64GB SD card &

**USB** stick

Video format: AVI Photo format: JPEG Battery: 6000mAh 12V Work time: >4 hours

Digital zoom: 8 levels digital zoom Cable length counter: M/FT switch

and Count reset

**Output: HDMI output (HD** 

interface)

**Interface: RCA CVBS input; RCA** 

video output

Size of the main unit: 505\*419\*180mm

Weight: 2 kg

Push-rod cable: