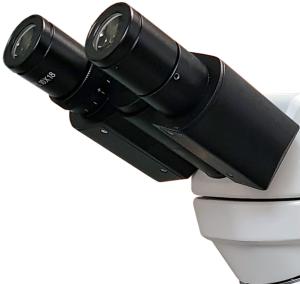

#### EYEPIECES

PL 10X/18 mm with ± 5 mm diopter adjustment in one eyepiece.

# HEAD

Binocular Siedentopf type,  $30^{\circ}$  inclined with interpupillary distance adjustment between 50 - 75 mm / 1.96"- 2.95".