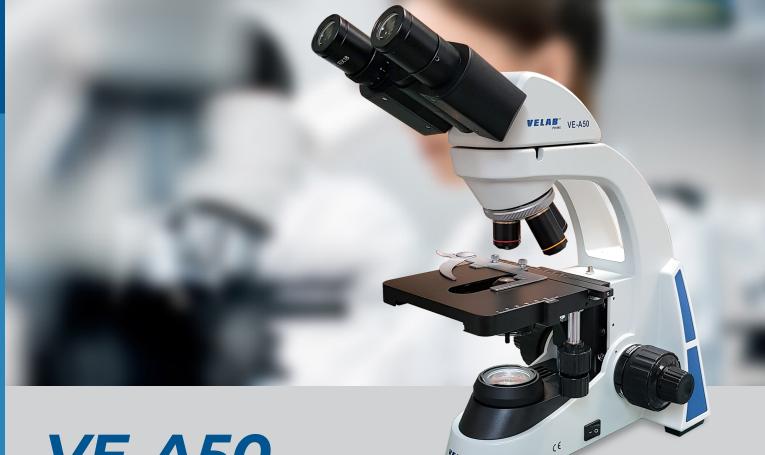

# VE-A50 Binocular Biological Microscope

Professional microscope, ideal for research, higher education and routine work in clinical laboratory work. Its stage allows fine and smooth movement control. Its LED illumination has long useful life and the diopter adjustment (on one eyepiece) let you compensate for the differences between your own two eyes. Used to observe cellular alterations in areas such as histopathology, epidemiology, medicine, biomedicine, biotechnology, etc.

Professional microscope, ideal for research, higher education and routine work in clinical laboratory work. Its stage allows fine and smooth movement control. Its LED illumination has long useful life and the diopter adjustment (on one eyepiece) let you compensate for the differences between your own two eyes. Used to observe cellular alterations in areas such as histopathology, epidemiology, medicine, biomedicine, biotechnology, etc.