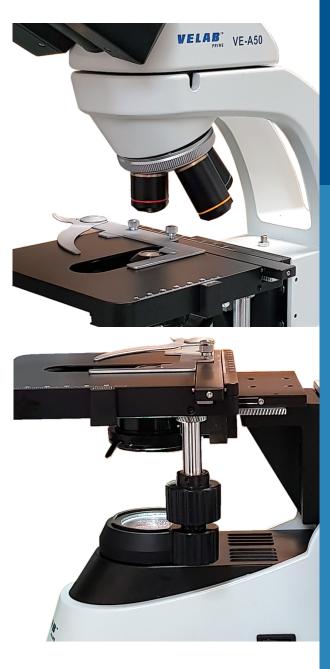

#### NOSEPIECE

Quadruple nosepiece with anti-slip ring and click-stops, mounted on high-tension ball bearings.

## OBJECTIVES

4X, 10X, 40X (S) and 100X (S) (oil), achromatic optics and color ring for easy identification.

#### STAGE

Two-Layer stage with X-Y coaxial movement,  $5.51" \times 5.19"$ , vernier, millimeter scale (  $3.46" \times 2.36"$ ), clamp and height adjustment with stop.

# CONDENSER

Abbe, N.A. 1.25, with height adjustment .

## DIAPHRAGM

Iris with filter holder.