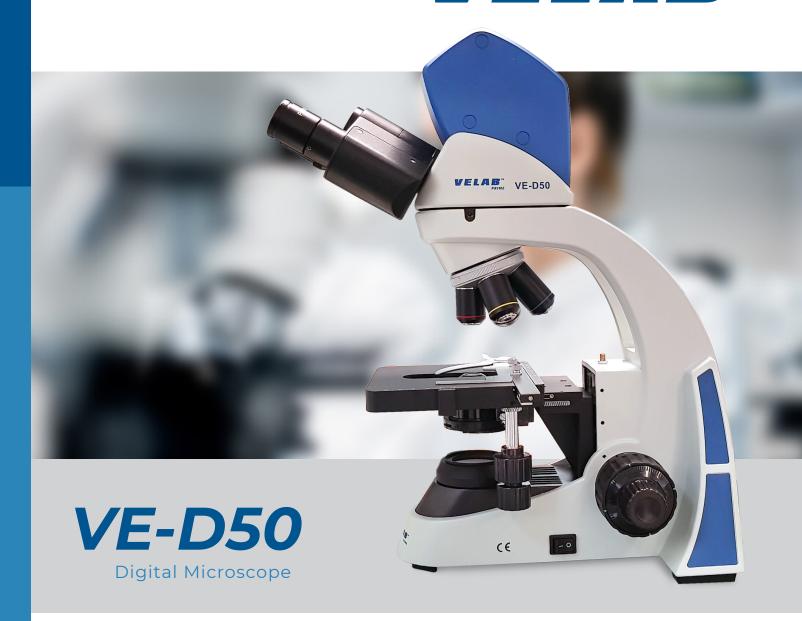

Digital microscope ideal for all kinds of advanced techniques. It has all the properties of a professional biological microscope, as well as being equipped with a 3.0 MPX digital camera. Used for research, higher education and diagnostic purposes in clinical laboratories. Its stage provides fine and smooth movement control, providing precise orientation, a useful feature during histology and cytology tests. It has optical components of excellent quality and long useful life LED lighting.

## Digital Microscope

Digital microscope ideal for all kinds of advanced techniques. It has all the properties of a professional biological microscope, as well as being equipped with a 3.0 MPX digital camera. Used for research, higher education and diagnostic purposes in clinical laboratories. Its stage provides fine and smooth movement control, providing precise orientation, a useful feature during histology and cytology tests. It has optical components of excellent quality and long useful life LED lighting. The diopter adjustment offers diopter adjustment