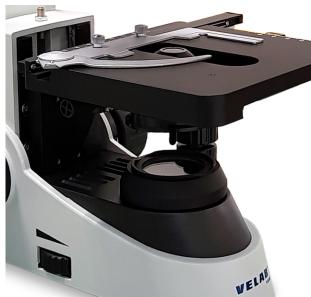

## NOSEPIECE

Quadruple nosepiece with anti-slip ring and click-stops., mounted on high-tension ball bearings.

#### **OBJECTIVES**

4X, 10X, 40X (S) and 100X (S) (oil), achromatic optics and color ring for easy identification.

#### **STAGE**

Two-Layer stage with X-Y coaxial movement, 5.51" x 5.19", vernier, millimeter scale (3.46" x 2.36"), clamp and height adjustment with stop.

## **CONDENSER**

Abbe, N.A. 1.25 with height adjustment screw.

#### DIAPHRAGM

Iris with filter holder.