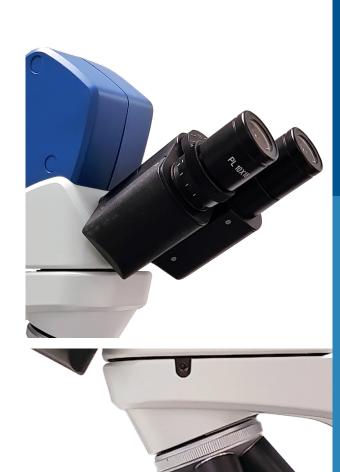

## **EYEPIECES**

PL 10X/18mm with ± 5 mm diopter adjustment in one eyepiece.

#### **HEAD**

Binocular Siedentopf type,  $30^\circ$  inclined with interpupillary distance adjustment between 50 – 75 mm / 1.96"- 2.95" and integrate 3.0MP digital camera.