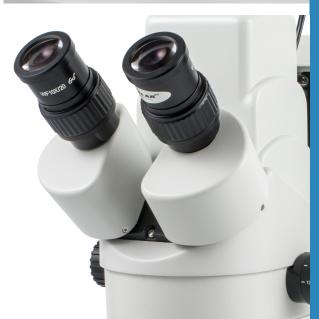

#### **EYEPIECES**

WF 10X/20 mm with rubber eyecups and diopter adjustment on both eyepieces.

#### **HEAD**

Binocular head,  $45^\circ$  inclined. Interpupillary distance adjustment between 55 -75~mm / 2.16" - 2.95", zoom adjustment knobs and integrated 1.3MP digital camera.