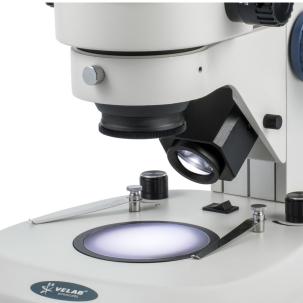

#### **OBJECTIVES**

With zoom system for variable magnifications of 0.7X, 0.8X, 1X, 1.5X, 2X, 3X, 4X and 4.5X (from 7 to 45 total increases) and objective cover.

#### **STAGE**

Interchangeable, translucent white and double side white/black, with a pair of stage clips.

#### **ILLUMINATION**

Transmitted and incident LED light with independent intensity control.