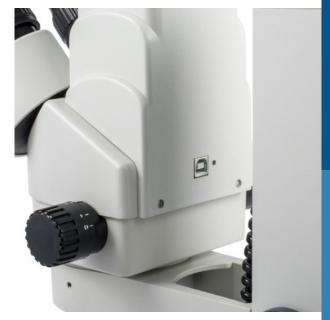

#### **HEAD**

Binocular head,  $45^\circ$  inclined. Interpupillary distance adjustment between 55 -75~mm / 2.16" - 2.95", zoom adjustment knobs and integrated 1.3MP digital camera.