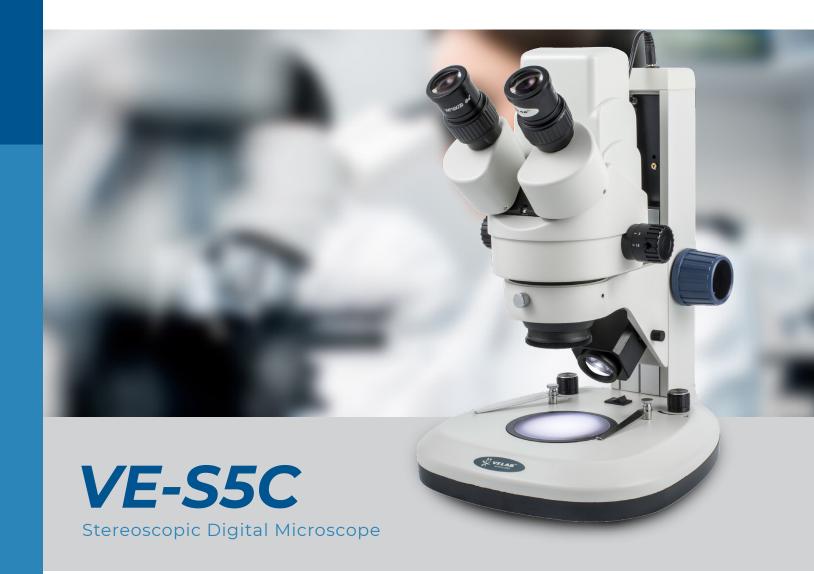

# Stereoscopic Digital Microscope

The VE-S5C is the ideal for professional use in higher education, research and industrial procedures. It also comes equipped with a digital camera. A versatile device, useful in production procedures or quality inspection of industrial products, thanks to its zoom system. Its Greenough design allows three-dimensional observation of insects and is ideal in the dissection and classification of organisms. The VE-S5 includes easy-to-use operational software compatible with Windows operating systems, perfect for the observation of images in real time and storage in a computer.

#### **HEAD**

Binocular head,  $45^\circ$  inclined. Interpupillary distance adjustment between 55 -75~mm / 2.16" - 2.95", zoom adjustment knobs and integrated 1.3MP digital camera.

#### **OBJECTIVES**

With zoom system for variable magnifications of 0.7X, 0.8X, 1X, 1.5X, 2X, 3X, 4X and 4.5X (from 7 to 45 total increases) and objective cover.

#### **STAGE**

Interchangeable, translucent white and double side white/black, with a pair of stage clips.

#### **ILLUMINATION**

Transmitted and incident LED light with independent intensity control.