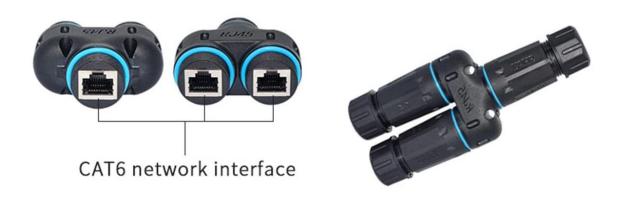

Female to Female Ethernet coupler jack compatible with Cat8, Cat7, Cat6, Cat5e, Cat5 network cables.

Shielded IP68 Waterproof RJ45 Ethernet Coupler plug and play, tools free, no drivers are required.

This ethernet cable coupler can speed up to 100Mbps for connecting CAT7 or CAT6 ethernet cables.