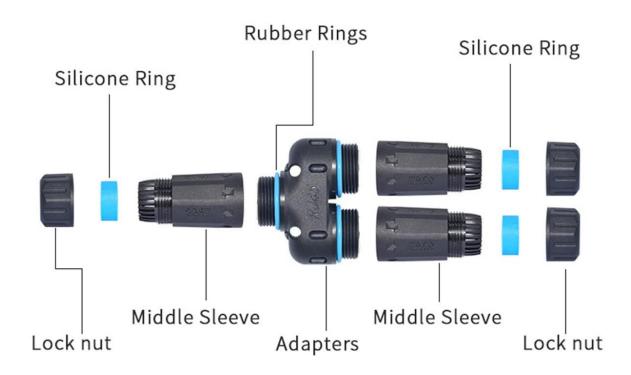

For external holiday lighting displays, IP security cameras, industrial applications.

This RJ45 coupler uses high quality pure copper gold plated material inside.

The internal full metal shield can effectively prevent signal loss.

50u gold-plated contacts to Prevent Corrosion.

Note: Please Use This Ethernet Splitter In Pairs, Otherwise You Can Only Get 1 Way Network!

**Specifications:** 

Waterproof grade: IP68 Housing Material: PA66