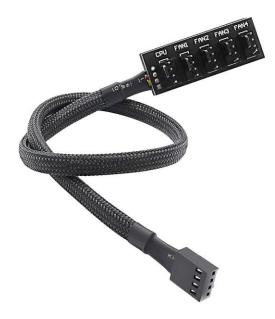

## PWM Fan Hub 4-Pin Sleeved Power Splitter Adapter 1 to 5 PWM-4P5FHUB

## PWM Fan Hub 4-Pin Sleeved Power Splitter Adapter 1 to 5 Function:

- This splitter cable allows you to connect up to five 4-pin PWM (Pulse Width Modulation) fans to a single motherboard header.
- It's particularly useful when you want to control and power multiple fans from a single source.

## **Compatibility:**

- The cable has one 4-pin female connector (which plugs into the motherboard) and four 4-pin male connectors (for connecting fans).
- It supports both **4-pin** and **3-pin** fans, making it versatile for various fan types.

## **Benefits:**

- Easy Installation: Plug-and-play design allows you to connect fans effortlessly.
- **Flexibility**: Provides greater flexibility between the motherboard and CPU cooling fans.
- **Clean Look**: The black sleeved nylon braided cable keeps the inside of your PC case tidy. **Specifications**:
  - Length: Approximately 15.7 inches (40 cm).
  - Material: Durable nylon braided cable.
  - Voltage: Compatible with 12V fans.
  - Noise Level: Minimal noise (15 dB).