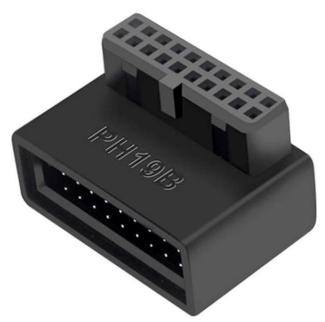

## USB 3.0 19/20-Pin Male to Female Extension Adapter DOWN Angle (2-Pack) G08-319DO-2

- Support two-way data transmission at the same time and lossless transmission.
- Small size and light weight, Strong and durable, long service life.
- Suitable for changing the direction of USB 3.0 19/20-Pin cables.
- By allowing the USB 3.0 19/20-Pin cable to be installed at a 90 degree angle, builders
  are no longer need to wrap or fold the cable up and back over the motherboard and
  reduce the amount of cables needed in front of the motherboard tray.
- Suitable for Desktop motherboard.

Type: 90 Degree Motherboard 19/20-Pin male to female connector.

High quality: Made of high-quality ABS material and electronic components.

Easy to install: Plug & play.