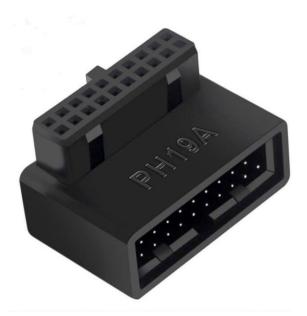

## USB 3.0 19/20-Pin Male to Female Extension Adapter UP Angle (2-Pack) G08-319UP-2

- Support two-way data transmission at the same time and lossless transmission.
- Small size and light weight, Strong and durable, long service life.
- Suitable for changing the direction of USB 3.0 19/20-Pin cables.
- By allowing the USB 3.0 19/20-Pin cable to be installed at a 90 degree angle, builders
  no longer need to wrap or fold the cable up and back over the motherboard and
  reduce the amount of cables needed in front of the motherboard tray.
- Suitable for desktop motherboard.

Type: 90 Degree Motherboard 19/20-Pin male to female connector.

High quality: Made of high-quality ABS material and electronic components.

Easy to install: Plug & play.