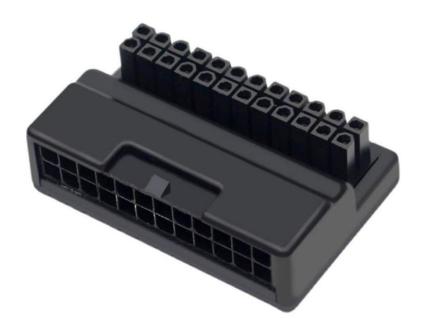

## ATX 24-Pin 90 Degree Angle Power Adapter for Desktop Motherboard PC Power Supply

- This angled ATX Power adapter completely solves the problem of excessively large power cords on the motherboard and makes the wiring more beautiful.
- The adapter is designed to change ATX 24-PIN cable installation direction.
- Must install the adapter step by step to avoid shorting pins and motherboard damage.
- Please remove power cable and wait 10 seconds before installation.
- You can install the 24-PIN power cable from vertical to horizontal direction with this adapter.