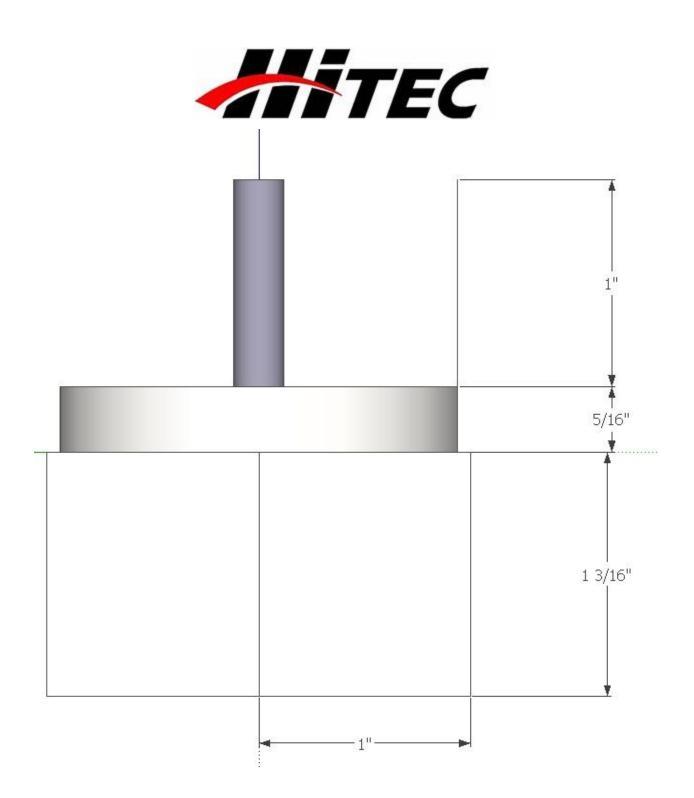

## **Dimensions**

The dimensions of the Aurora 9 joystick are not available from the manufacturer, so we suggest measuring the unit when you receive it. For some general dimensions, please refer to the image below: