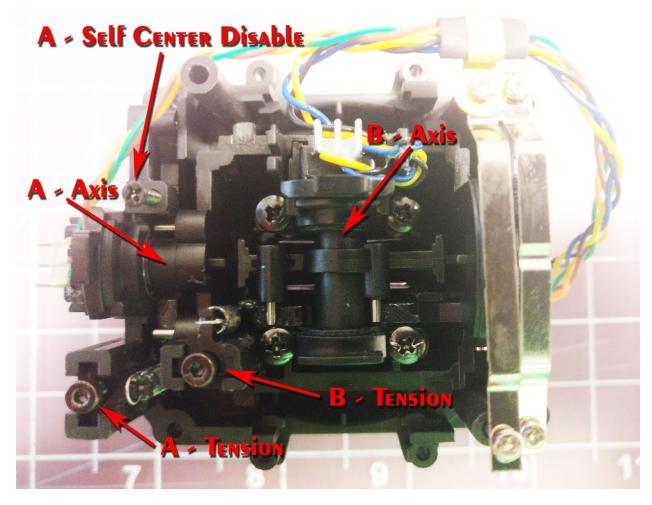

## Description

- Aurora 9 Gimbal
- Create your own control solution
- Can enable or disable self centering on both axis
- Feature high sensitivity, 8 ball-bearings, and adjustable tension

The 2 Axis Joystick GIM-01 creates your own control solution. These gimbals feature high sensitivity, 8 ball-bearings, and adjustable tension. You can enable or disable self centering on both axis and enable ratcheting on the Y axis. Standard 5K pots built-in (4.8V to 12V).

## **Specifications**

Axis configuration