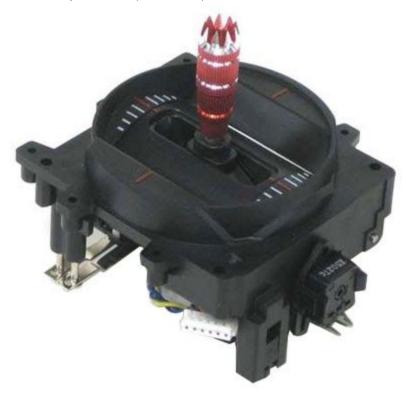

## Description

- Aurora 9 Gimbal
- Create your own control solution
- Can enable or disable self centering on both axis
- Feature high sensitivity, 8 ball-bearings, and adjustable tension

The 2 Axis Joystick GIM-01 creates your own control solution. These gimbals feature high sensitivity, 8 ball-bearings, and adjustable tension. You can enable or disable self centering on both axis and enable ratcheting on the Y axis. Standard 5K pots built-in (4.8V to 12V).