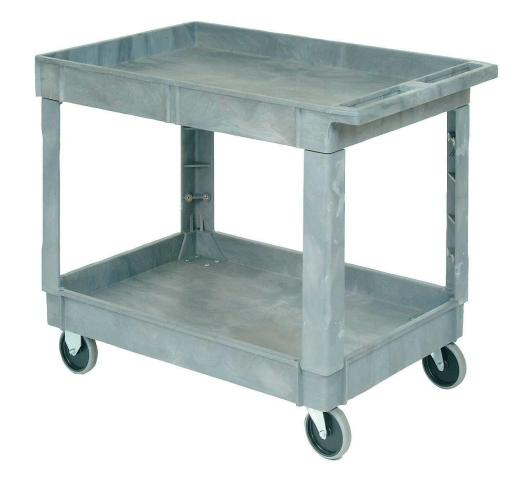

## Utility Cart with 2 Shelves & 5" Casters, 500 lbs. Cap, 34"L x 17-1/2"W x 33"H

Make your move with this lightweight, rugged plastic stock cart that's virtually maintenance free and perfect for industrial, medical, or food service loads. Easy-to-clean structural plastic utility cart won't rust, dent, peel, or chip.

Cart features a 2-1/2" deep, leak-proof top tray, 2 non-marking swivel casters in front, 2 fixed casters in back, and comfort grip push handle for effortless steering. Personalize your plastic utility service cart with our great accessories. Easy assembly.