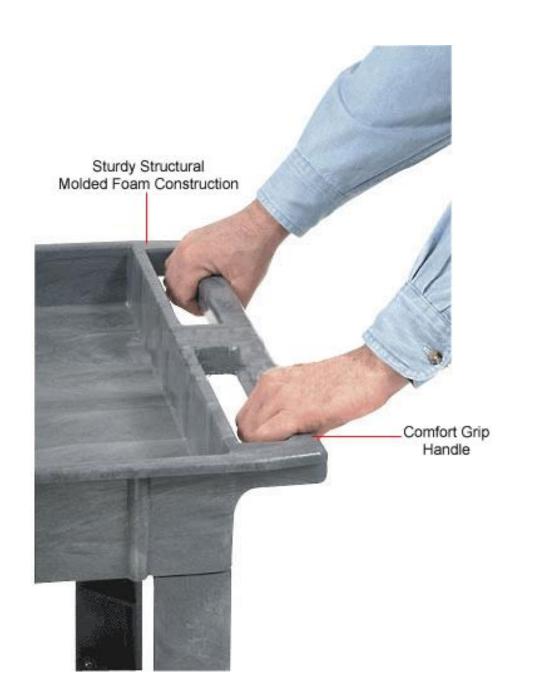

Cart features a 2-1/2" deep, leak-proof top tray, 2 non-marking swivel casters in front, 2 fixed casters in back, and comfort grip push handle for effortless steering. Personalize your plastic utility service cart with our great accessories. Easy assembly.