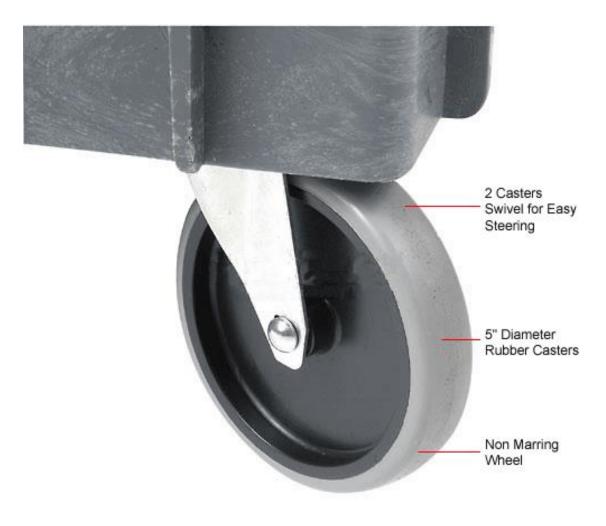

## **Weights & Dimensions**

| Height          | 33 in     |
|-----------------|-----------|
| Caster Diameter | 5 in      |
| Length          | 34 in     |
| Width           | 17-1/2 in |
| Wheel Diameter  | 5 in      |
| Weight          | 42 lbs    |
| Shelf Length    | 30 in     |
| Shelf Width     | 16 in     |
| Weight Capacity | 500 lbs.  |

Cart features a 2-1/2" deep, leak-proof top tray, 2 non-marking swivel casters in front, 2 fixed casters in back, and comfort grip push handle for effortless steering. Personalize your plastic utility service cart with our great accessories. Easy assembly.