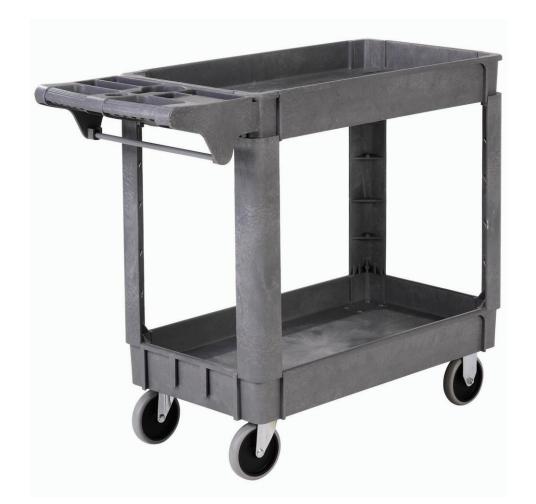

## Utility Cart with 2 Shelves & 5" Casters, 500 lbs. Capacity, 40"L x 17"W x 33"H

Versatile cart offers molded-in tool storage trays, cup-holder and towel rack conveniently located in the ergonomically designed push handle.

Heavy duty, tough structural foam plastic construction resists scratches, dents and cleans easily. 3" deep trays help to retain cargo during transit. Lightweight, quiet rolling cart maneuvers easily on 2 swivel, 2 rigid 5" rubber casters. Assembles easily.