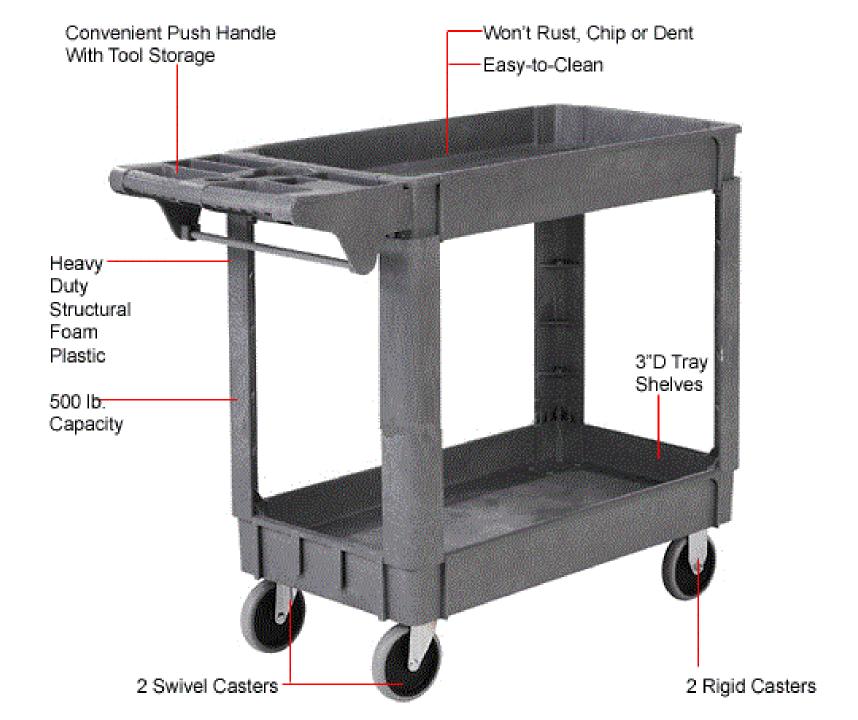

## Utility Cart with 2 Shelves & 5" Casters, 500 lbs. Capacity, 40"L x 17"W x 33"H

Versatile cart offers molded-in tool storage trays, cup-holder and towel rack conveniently located in the ergonomically designed push handle.

Heavy duty, tough structural foam plastic construction resists scratches, dents and cleans easily. 3" deep trays help to retain cargo during transit. Lightweight, quiet rolling cart maneuvers easily on 2 swivel, 2 rigid 5" rubber casters. Assembles easily.