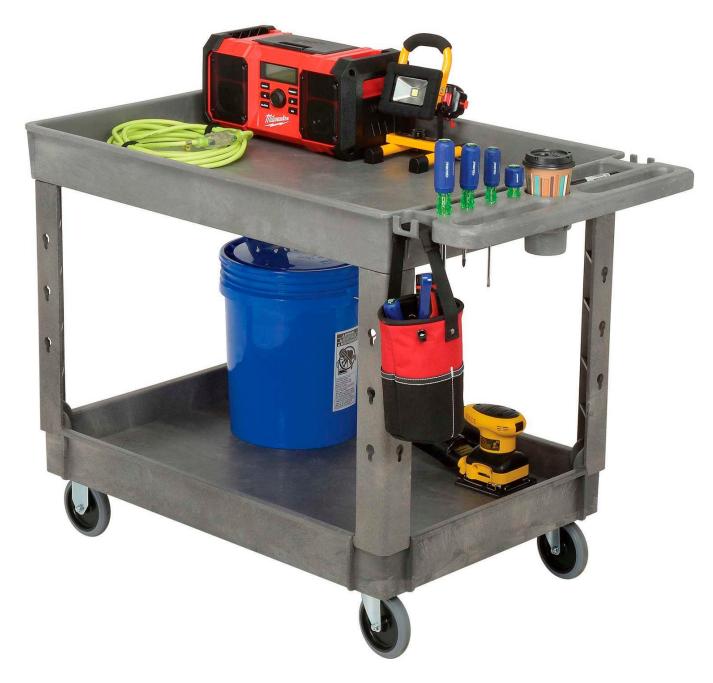

## Tray Top Utility Cart w/2 Shelves, 44"L x 25-1/2"W x 32-1/2"H, Gray

This high quality cart is virtually maintenance free and perfect for industrial, commercial, medical, or food service applications. Easy-to-clean structural plastic cart won't rust, dent, peel, or chip.

## **Cart Features:**

- Tablet/Cell Phone holder
- Drill/Cup holder
- Storage tray
- (4) Screw driver holders
- (2) Tool/Bag hooks on left and right ends of the handle
- 36" L x 24" W shelves