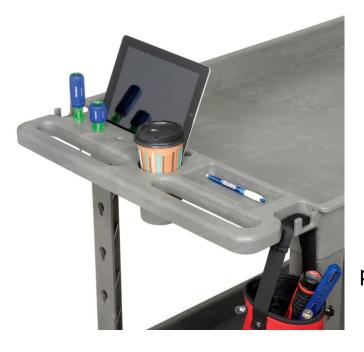

## **Cart Features:**

- Tablet/Cell Phone holder
- Drill/Cup holder
- Storage tray
- (4) Screw driver holders
- (2) Tool/Bag hooks on left and right ends of the handle
- 36" L x 24" W shelves