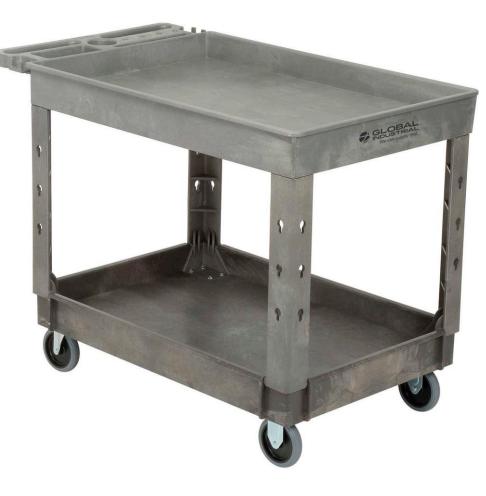

## Tray Top Utility Cart w/2 Shelves, 44"L x 25-1/2"W x 32-1/2"H, Gray

This high quality cart is virtually maintenance free and perfect for industrial, commercial, medical, or food service applications. Easy-to-clean structural plastic cart won't rust, dent, peel, or chip.

Cart features 2-5/8" deep, leak-proof shelf trays with 2 swivel and 2 rigid non-marking 5" rubber wheels that provide a smooth ride over rough surfaces. Comfort grip push handle for effortless steering.