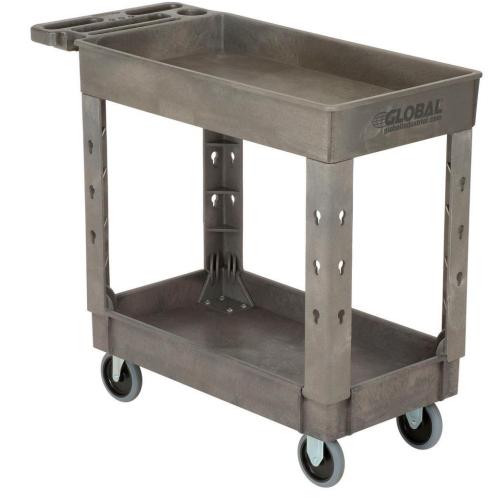

## Utility Cart with 2 Shelves, 500 lb. Cap, 38"L x 17-1/2"W x 32-1/2"H, Gray

This high quality cart is virtually maintenance free and perfect for industrial, commercial, medical, or food service applications. Easy-to-clean structural plastic cart won't rust, dent, peel, or chip.

Cart features 2-3/4" deep, leak-proof shelf trays with 2 swivel and 2 rigid non-marking 5" rubber wheels that provide a smooth ride over rough surfaces. Comfort grip push handle for effortless steering.

## **Cart Features:**

- Tablet/Cell Phone holder
- Drill/Cup holder
- Storage tray
- (4) Screw driver holders
- (2) Tool/Bag hooks on left and right ends of the handle
- 30" L x 16" W shelves