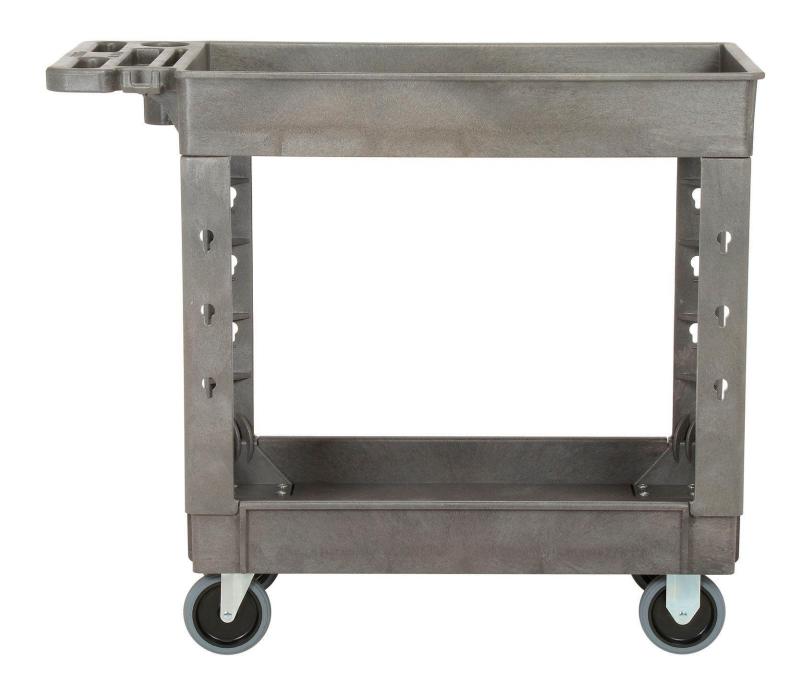

## Utility Cart with 2 Shelves, 500 lb. Cap, 38"L x 17-1/2"W x 32-1/2"H, Gray

This high quality cart is virtually maintenance free and perfect for industrial, commercial, medical, or food service applications. Easy-to-clean structural plastic cart won't rust, dent, peel, or chip.

## **Weights & Dimensions**

| Height          | 32-1/2 in |
|-----------------|-----------|
| Length          | 38 in     |
| Width           | 17-1/2 in |
| Shelf Length    | 30 in     |
| Shelf Width     | 16 in     |
| Weight Capacity | 500 lbs.  |
| Wheel Diameter  | 5 in      |
| Shelf Clearance | 24 in     |

Cart features 2-3/4" deep, leak-proof shelf trays with 2 swivel and 2 rigid non-marking 5" rubber wheels that provide a smooth ride over rough surfaces. Comfort grip push handle for effortless steering.