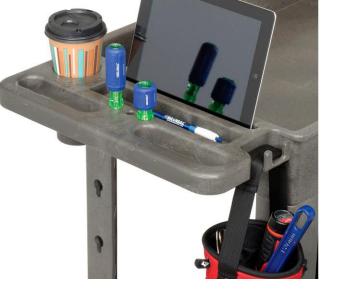

## **Cart Features:**

- Tablet/Cell Phone holder
- Drill/Cup holder
- Storage tray
- (4) Screw driver holders
- (2) Tool/Bag hooks on left and right ends of the handle
- 30" L x 16" W shelves