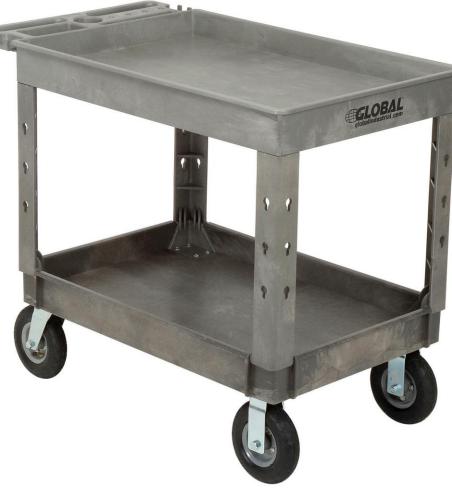

## Tray Top Utility Cart w/2 Shelves, 44"L x 25-1/2"W x 35-1/2"H, Gray

This high quality cart is virtually maintenance free and perfect for industrial, commercial, medical, or food service applications. Easy-to-clean structural plastic cart won't rust, dent, peel, or chip.

Cart features 2-5/8" deep, leak-proof shelf trays with 2 swivel and 2 rigid non-marking 8" pneumatic casters. Comfort grip push handle for effortless steering.

## **Cart Features:**

- Molded-in tablet holder
- Drill/Cup holder
- Storage tray
- (4) Screw driver holders
- (2) Tool/Bag hooks on left and right ends of the handle