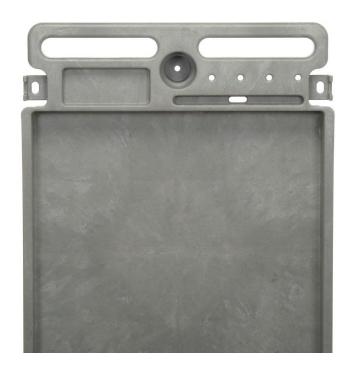

## **Cart Features:**

- Molded-in tablet holder
- Drill/Cup holder
- Storage tray
- (4) Screw driver holders
- (2) Tool/Bag hooks on left and right ends of the handle