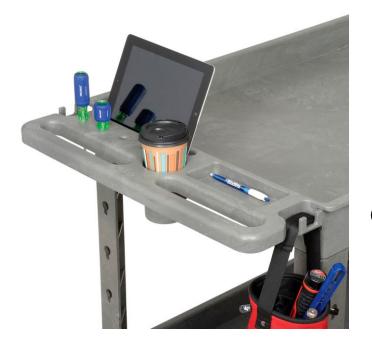

## **Cart Features:**

- Molded-in tablet holder
- Drill/Cup holder
- Storage tray
- (4) Screw driver holders
- (2) Tool/Bag hooks on left and right ends of the handle