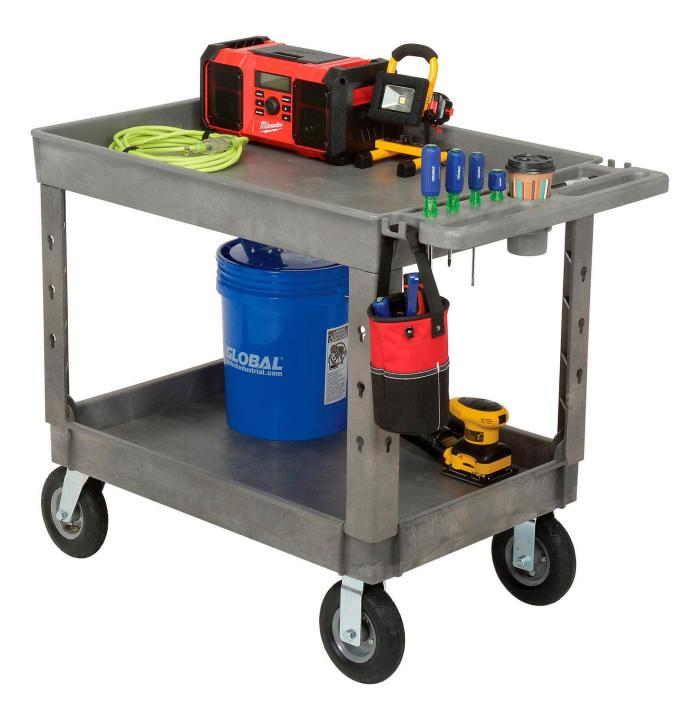

## Tray Top Utility Cart w/2 Shelves, 44"L x 25-1/2"W x 35-1/2"H, Gray

This high quality cart is virtually maintenance free and perfect for industrial, commercial, medical, or food service applications. Easy-to-clean structural plastic cart won't rust, dent, peel, or chip.

Cart features 2-5/8" deep, leak-proof shelf trays with 2 swivel and 2 rigid non-marking 8" pneumatic casters. Comfort grip push handle for effortless steering.

## **Cart Features:**

- Molded-in tablet holder
- Drill/Cup holder
- Storage tray
- (4) Screw driver holders
- (2) Tool/Bag hooks on left and right ends of the handle