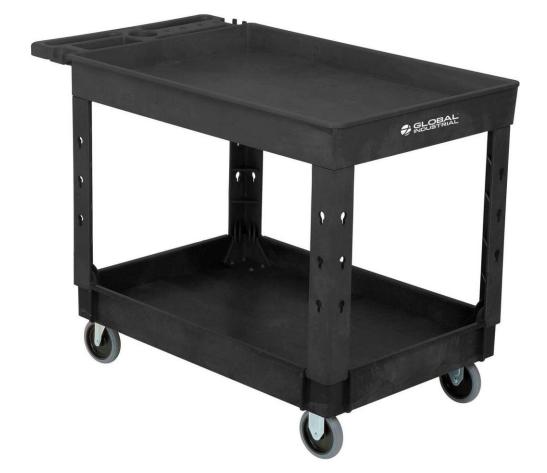

## Tray Top Utility Cart w/2 Shelves, 44"L x 25-1/2"W x 32-1/2"H, Black

This high quality cart is virtually maintenance free and perfect for industrial, commercial, medical, or food service applications. Easy-to-clean structural plastic cart won't rust, dent, peel, or chip.

Cart features 2-5/8" deep, leak-proof shelf trays with 2 swivel and 2 rigid non-marking 5" rubber wheels that provide a smooth ride over rough surfaces. Comfort grip push handle for effortless steering.

## **Cart Features:**

- Tablet/Cell Phone holder
- Drill/Cup holder
- Storage tray
- (4) Screw driver holders
- (2) Tool/Bag hooks on left and right ends of the handle
- 36" L x 24" W shelves