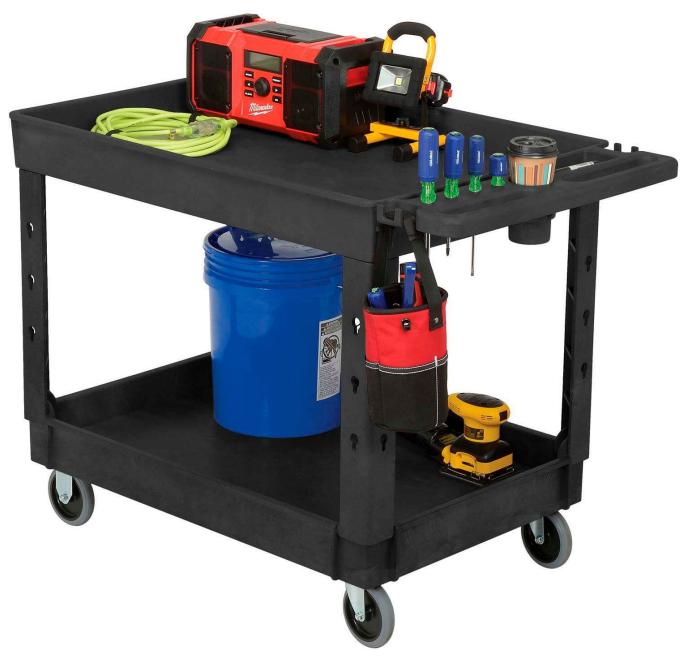

## Tray Top Utility Cart w/2 Shelves, 44"L x 25-1/2"W x 32-1/2"H, Black

This high quality cart is virtually maintenance free and perfect for industrial, commercial, medical, or food service applications. Easy-to-clean structural plastic cart won't rust, dent, peel, or chip.

Cart features 2-5/8" deep, leak-proof shelf trays with 2 swivel and 2 rigid non-marking 5" rubber wheels that provide a smooth ride over rough surfaces. Comfort grip push handle for effortless steering.

## **Cart Features:**

- Tablet/Cell Phone holder
- Drill/Cup holder
- Storage tray
- (4) Screw driver holders
- (2) Tool/Bag hooks on left and right ends of the handle
- 36" L x 24" W shelves