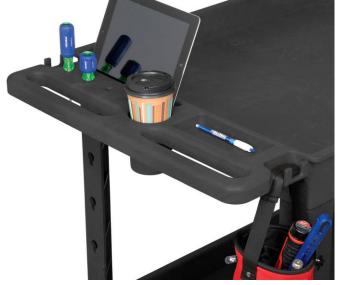

## **Cart Features:**

- Tablet/Cell Phone holder
- Drill/Cup holder
- Storage tray
- (4) Screw driver holders
- (2) Tool/Bag hooks on left and right ends of the handle
- 36" L x 24" W shelves