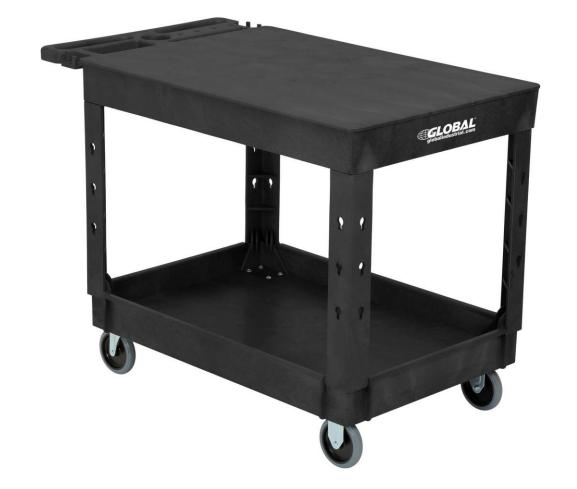

## Flat Top Utility Cart with 2 Shelves, 44"L x 25-1/2"W x 32-1/2"H, Black

This high quality cart is virtually maintenance free and perfect for industrial, commercial, medical, or food service applications. Easy-to-clean structural plastic cart won't rust, dent, peel, or chip.

Cart features smooth flat top shelf for work surface or easy loading/unloading of oversized cargo and a 2-5/8" bottom, leak-proof tray shelf with 2 swivel and 2 rigid non-marking 5" rubber casters. Comfort grip push handle for effortless steering.