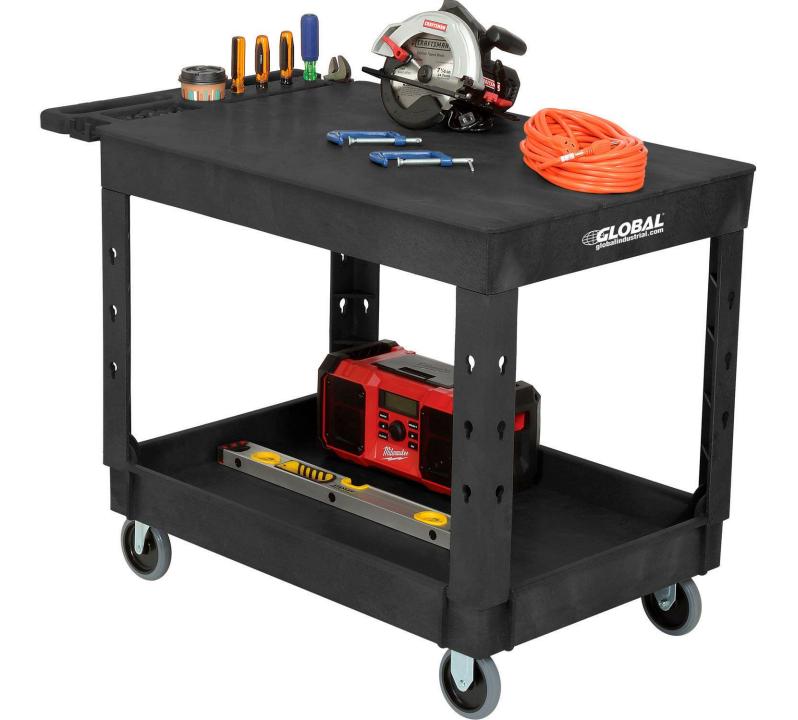

## Flat Top Utility Cart with 2 Shelves, 44"L x 25-1/2"W x 32-1/2"H, Black

This high quality cart is virtually maintenance free and perfect for industrial, commercial, medical, or food service applications. Easy-to-clean structural plastic cart won't rust, dent, peel, or chip.

Cart features smooth flat top shelf for work surface or easy loading/unloading of oversized cargo and a 2-5/8" bottom, leak-proof tray shelf with 2 swivel and 2 rigid non-marking 5" rubber casters. Comfort grip push handle for effortless steering.