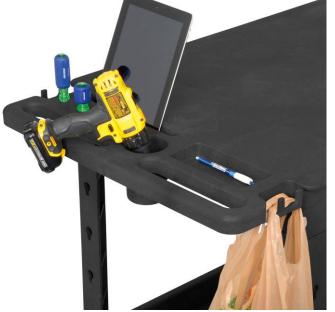

## **Cart Features:**

- Molded-in tablet holder
- Drill/Cup holder
- Storage tray
- (4) Screw driver holders
- (2) Tool/Bag hooks on left and right ends of the handle