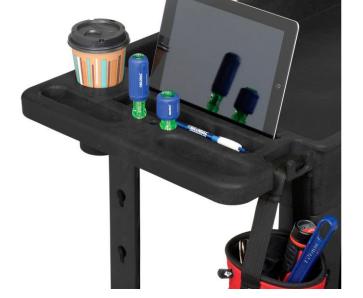

## **Cart Features:**

- Tablet/Cell Phone holder
- Drill/Cup holder
- Storage tray
- (4) Screw driver holders
- (2) Tool/Bag hooks on left and right ends of the handle
- 30" L x 16" W shelves