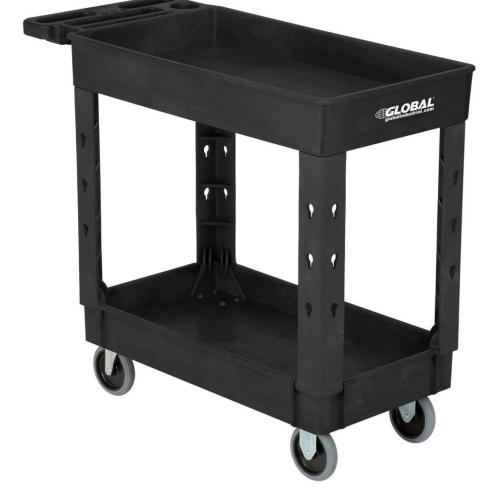

## Utility Cart with 2 Shelves, 500 lb. Cap, 38"L x 17-1/2"W x 32-1/2"H, Black

This high quality cart is virtually maintenance free and perfect for industrial, commercial, medical, or food service applications. Easy-to-clean structural plastic cart won't rust, dent, peel, or chip.

Cart features 2-3/4" deep, leak-proof shelf trays with 2 swivel and 2 rigid non-marking 5" rubber wheels that provide a smooth ride over rough surfaces. Comfort grip push handle for effortless steering.