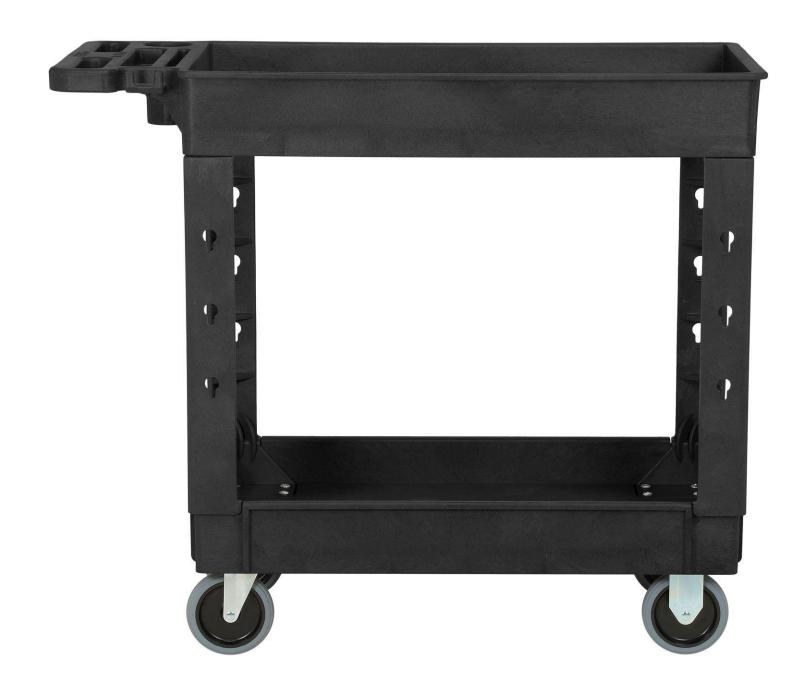

## Utility Cart with 2 Shelves, 500 lb. Cap, 38"L x 17-1/2"W x 32-1/2"H, Black

This high quality cart is virtually maintenance free and perfect for industrial, commercial, medical, or food service applications. Easy-to-clean structural plastic cart won't rust, dent, peel, or chip.

Cart features 2-3/4" deep, leak-proof shelf trays with 2 swivel and 2 rigid non-marking 5" rubber wheels that provide a smooth ride over rough surfaces. Comfort grip push handle for effortless steering.