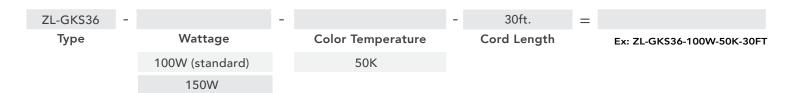

## PRODUCT BUILDER

## **SPECIFICATIONS**

| PRODUCT #               | WATTAGES | DIMENSIONS (WxH) | LUMENS (+/-10%) |
|-------------------------|----------|------------------|-----------------|
| ZL-GKS36-100W-50K-30FT  | 100W     | 6.50" x 11.42"   | 12,500          |
| ZL-GK\$36-150W-50K-30FT | 150W     | 6.50" x 12.80"   | 18,750          |