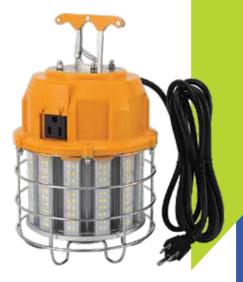

## **APPLICATIONS**

Warehouses, construction sites and loading socks.

## **PRODUCT FEATURES**

• Wattages: 100W (standard), 150W (special order)

Color Temperatures: 50KVoltage Input: 120-277VAC

• CRI: >80

Beam Angle: 360 degreesLED Lifespan: 50,000 hours

• Warranty: 5 years

• Cord & Plug Length: 30ft.

• 7 work lights (100W), can be daisy chained together.

Extra-long 30 foot cord included

## **SPECIFICATIONS**

| PRODUCT #               | WATTAGES | DIMENSIONS (WxH) | LUMENS (+/-10%) |
|-------------------------|----------|------------------|-----------------|
| ZL-GKS36-100W-50K-30FT  | 100W     | 6.50" x 11.42"   | 12,500          |
| ZL-GK\$36-150W-50K-30FT | 150W     | 6.50" x 12.80"   | 18,750          |