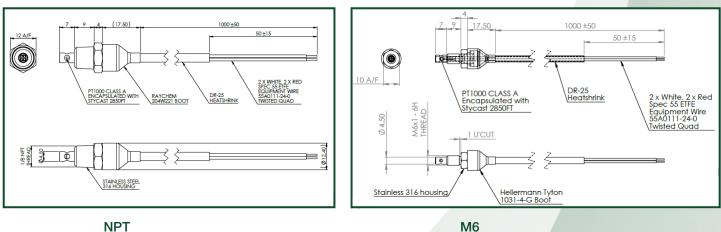

#### **Technical information**

| Element:                   | PT1000A other elements on request |
|----------------------------|-----------------------------------|
| Accuracy:                  | ± (0.15 K + 0,002 ×  t )          |
| Working temperature:       | -40° C to +150° C                 |
| Environmental temperature: | -40° C to +150° C                 |

| Recommende applied current (self heating must be considered) | 0.3 mA at 1000 Ω                |
|--------------------------------------------------------------|---------------------------------|
| Housing:                                                     | 316 stainless steel             |
| Cable:                                                       | 2x white, 2 x Red, twisted quad |
| Heat shrink:                                                 | sleeved DR-25                   |
|                                                              |                                 |

### **Dimensions in mm**

NPT