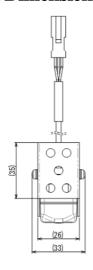

\sim$ +85  | $[^{\circ}C]$ $*_2$ |

※2 : No condensation.

The specifications in this document are subject to change without notice for improvement.

This document does not grant any license to industrial property rights or any other rights related to the contents herein. Reproduction or reprinting of this material without written consent of the Company is strictly prohibited.



## 4. Terminal Description



Connector: J. S. T. MFG. CO., LTD. Model number: 03T-JWPF-VSLE-S

| Terminal | Symbol | I/O | Description | Cable color |
|----------|--------|-----|-------------|-------------|
| 1        | NTSC   | О   | NTSC        | Yellow      |
| 2        | GND    | _   | GROUND      | Black       |
| 3        | VCC    |     | POWER       | Red         |

#### 5. External Dimensions

[Unit:mm]







# 6. Image Capture Polarity





The specifications in this document are subject to change without notice for improvement.

This document does not grant any license to industrial property rights or any other rights related to the contents herein. Reproduction or reprinting of this material without written consent of the Company is strictly prohibited.