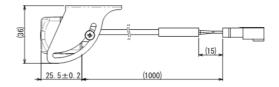

$ +85  | $[^{\circ}C]$ $*_2$ |

※2 : No condensation.

The specifications in this document are subject to change without notice for improvement.

This document does not grant any license to industrial property rights or any other rights related to the contents herein. Reproduction or reprinting of this material without written consent of the Company is strictly prohibited.



## 4. Terminal Description



Connector: J. S. T. MFG. CO., LTD. Model number: 03T-JWPF-VSLE-S

| Terminal | Symbol | I/O | Description | Cable color |
|----------|--------|-----|-------------|-------------|
| 1        | NTSC   | О   | NTSC        | Yellow      |
| 2        | GND    | _   | GROUND      | Black       |
| 3        | VCC    |     | POWER       | Red         |

#### 5. External Dimensions

[Unit:mm]







# 6. Image Capture Polarity





The specifications in this document are subject to change without notice for improvement.

This document does not grant any license to industrial property rights or any other rights related to the contents herein. Reproduction or reprinting of this material without written consent of the Company is strictly prohibited.