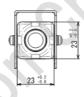

im$ +85  | $[^{\circ}C]$ $*_2$ |

※2 : No condensation.

The specifications in this document are subject to change without notice for improvement.

This document does not grant any license to industrial property rights or any other rights related to the contents herein. Reproduction or reprinting of this material without written consent of the Company is strictly prohibited.



## 4. Terminal Description



Connector: J. S. T. MFG. CO., LTD. Model number: 03T-JWPF-VSLE-S

| Terminal | Symbol | I/O | Description | Cable color |
|----------|--------|-----|-------------|-------------|
| 1        | NTSC   | О   | NTSC        | Yellow      |
| 2        | GND    | _   | GROUND      | Black       |
| 3        | VCC    |     | POWER       | Red         |

#### 5. External Dimensions

[Unit:mm]







# 6. Image Capture Polarity





The specifications in this document are subject to change without notice for improvement.

This document does not grant any license to industrial property rights or any other rights related to the contents herein. Reproduction or reprinting of this material without written consent of the Company is strictly prohibited.