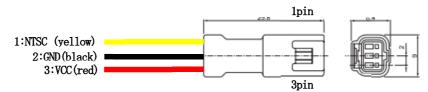

## 4. Terminal Description

Connector: J. S. T. MFG. CO., LTD. Model number: 03T-JWPF-VSLE-S

| Terminal | Symbol | I/O | Description | Cable color |
|----------|--------|-----|-------------|-------------|
| 1        | NTSC   | О   | NTSC        | Yellow      |
| 2        | GND    | _   | GROUND      | Black       |
| 3        | VCC    |     | POWER       | Red         |