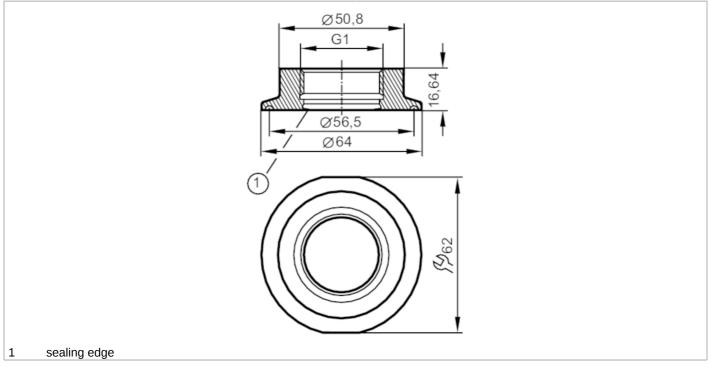

## CRN EC 1935/2004 FCM FDA

| Application                              |       |                                                                                                               |
|------------------------------------------|-------|---------------------------------------------------------------------------------------------------------------|
| Pressure rating                          | [bar] | 16                                                                                                            |
| MAWP (for applications according to CRN) | [bar] | 16                                                                                                            |
| Tests / approvals                        |       |                                                                                                               |
| Pressure Equipment Directive             | 9     | A possible classification to PED depends on the application and has to be carried out by the user / operator. |
| Safety instructions                      |       | The compatibility between medium and product material has to be checked in all applications.                  |
| Mechanical data                          |       |                                                                                                               |
| Weight                                   | [g]   | 231                                                                                                           |
| Materials (wetted parts)                 |       | stainless steel (1.4435 / 316L); surface characteristics: Ra<0,4 / Rz 4                                       |
| Sensor connection                        |       | G 1 internal thread Aseptoflex Vario                                                                          |
| Process connection                       |       | Clamp DN50 (2") DIN 32676 (ISO 2852)                                                                          |
| Sealing                                  |       | metal to metal                                                                                                |
| Hygienic equipment class to DIN 11866    |       | H4                                                                                                            |
| Remarks                                  |       |                                                                                                               |
| Pack quantity                            |       | 1 pcs.                                                                                                        |