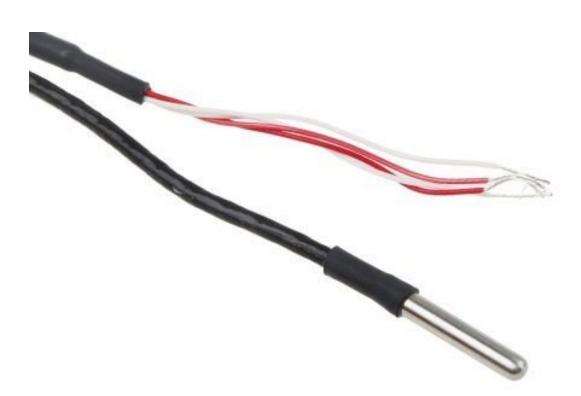

#### Pt100 Industrial Sensor Probe 4.5x50mm

# **Specifications**

| Multipurpose Pt100 Probe to IEC751                                       |
|--------------------------------------------------------------------------|
| Pt100 (100 Ohms @ 0°C) to IEC 751, Class B, 4 wire                       |
| 316 stainless steel sheath.                                              |
| 4.5mm x 50mm                                                             |
| 2 metre flexible PFA 7/0.2mm insulated, screened                         |
| 4-wire tails allows connection to any PT100 instrument 2,<br>3 or 4 wire |
| +250°C                                                                   |
| -50°C                                                                    |
| IEC751                                                                   |
|                                                                          |