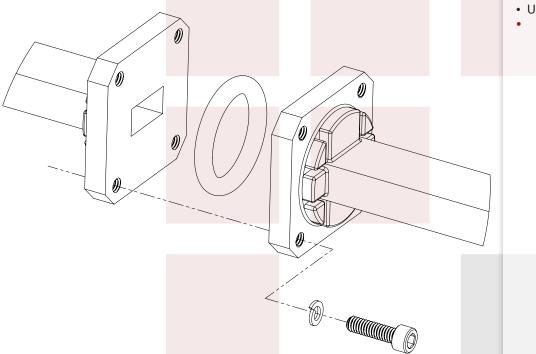

## WR-51 Electrically Conductive Waveguide Gasket kit for Square Cover to Choke Flange

This is a gasket kit consisting of a conductive gasket, stainless steel screws, nuts, and washers to connect two waveguide flanges together. The FMWGK1016 is the kit made expressly for WR-51 Square Cover/Choke waveguide flange. The gasket is made of Shore "A" 85 silver-plated copper impregnated silicone elastomer. The screws, nuts and washers are made of stainless steel.

1130 Junction Dr. #100 Allen, TX 75013 | Tel: 1-800-715-4396 / (972) 649-6678 / Fax: (972) 649-6689

\*

| ITEM NO. | DESCRIPTION          | QTY. |  |
|----------|----------------------|------|--|
| 1        | GASKET               | 1    |  |
| 2        | 6-32 X .500, SCREW   | 4    |  |
| 3        | #6 SPLIT LOCK WASHER | 4    |  |