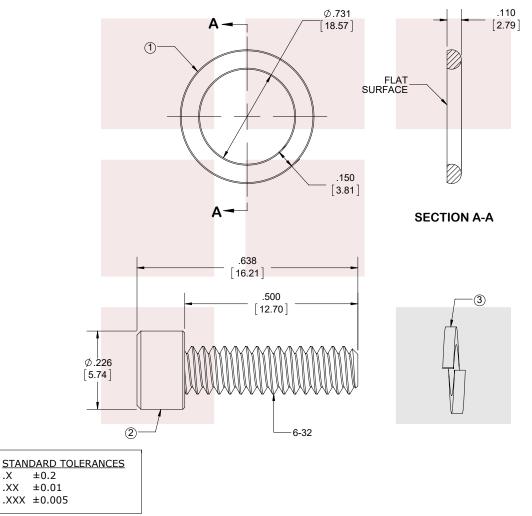

1130 Junction Dr. #100 Allen, TX 75013 | Tel: 1-800-715-4396 / (972) 649-6678 / Fax: (972) 649-6689

\*

| ITEM NO. | DESCRIPTION          | QTY. |  |
|----------|----------------------|------|--|
| 1        | GASKET               | 1    |  |
| 2        | 6-32 X .500, SCREW   | 4    |  |
| 3        | #6 SPLIT LOCK WASHER | 4    |  |

\*STANDARD TOLERANCES APPLY ONLY TO DIMENSIONS IN INCHES

.Х

| FAIRVIEW MICROWAVE INC.<br>ALLEN, TX 75013 WWW.FAIRVIEWMICROWAVE.COM | NOTES:<br>1. UNLESS OTHERWISE SPECIFIED ALL DIMENSIONS ARE NOMINAL.<br>2. ALL SPECIFICATIONS ARE SUBJECT TO CHANGE WITHOUT NOTICE AT ANY TIME.<br>3. DIMENSIONS ARE IN INCHES [mm]. |              |      |                 |        |      |  |
|----------------------------------------------------------------------|-------------------------------------------------------------------------------------------------------------------------------------------------------------------------------------|--------------|------|-----------------|--------|------|--|
| WR-51 Electrically Conductive Waveguide Gasket kit                   | DWG NO<br>FMWGK1016                                                                                                                                                                 |              |      | CAGE CODE 3FKR5 |        |      |  |
| for Square Cover to Choke Flange                                     | CAD FILE 073117                                                                                                                                                                     | SHEET 1 OF 1 | SCAL | E N/A           | SIZE A | 9999 |  |