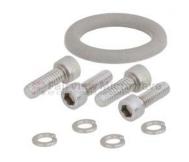

## WR-51 Electrically Conductive Waveguide Gasket kit for Square Cover to Choke Flange

This is a gasket kit consisting of a conductive gasket, stainless steel screws, nuts, and washers to connect two waveguide flanges together. The FMWGK1016 is the kit made expressly for WR-51 Square Cover/Choke waveguide flange. The gasket is made of Shore "A" 85 silver-plated copper impregnated silicone elastomer. The screws, nuts and washers are made of stainless steel.

1130 Junction Dr. #100 Allen, TX 75013 | Tel: 1-800-715-4396 / (972) 649-6678 / Fax: (972) 649-6689

\*

| ITEM NO. | DESCRIPTION          | QTY. |  |
|----------|----------------------|------|--|
| 1        | GASKET               | 1    |  |
| 2        | 6-32 X .500, SCREW   | 4    |  |
| 3        | #6 SPLIT LOCK WASHER | 4    |  |