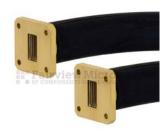

## WR-75 Seamless Flexible Waveguide Using Square Cover Flange With a 10 GHz to 15 GHz Frequency Range

The SMW75SF005-24 is part of Fairview Microwave's family of flexible, seamless waveguides which operates in the 10 to 15 GHz range. The waveguide body is made of silver plated brass. It can be bent in both the E and H planes without impairing VSWR or attenuation. The waveguide is covered by a neoprene jacket which protects the waveguide and provides mechanical support.

## Features:

- WR-75 waveguide
- Flexes in both the E and H plane
- 10 GHz to 15 GHz
  Frequency Range
- Brass flanges with a silver plated brass body
- Neoprene sleeve provides added protection and mechanical support