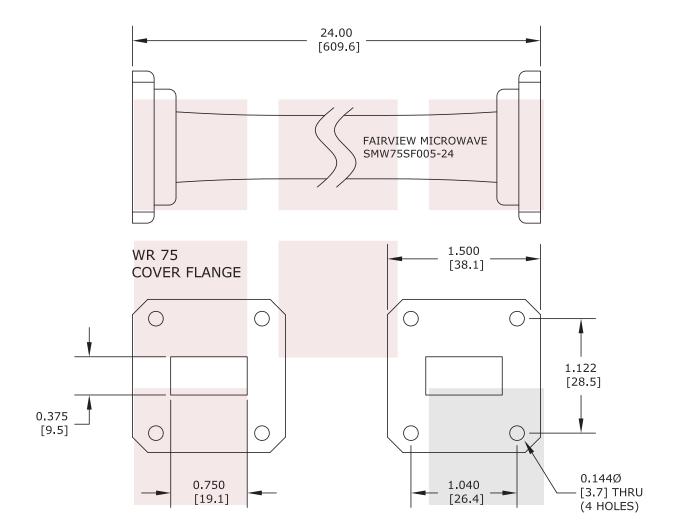

### **Mechanical Specifications**

Waveguide Size Waveguide Design Section Length E-Plane Minimum Bend Radius, One Time H-Plane Minimum Bend Radius, One Time Maximum Offset Rotation, One Time

| WR-75              |
|--------------------|
| Seamless           |
| 24 in [609.6 mm]   |
| 0.79 in [20.07 mm] |
| 1.58 in [40.13 mm] |
| 45 degrees/ft      |
| -                  |

| Description | Flange 1     | Waveguide | Flange 2     |  |
|-------------|--------------|-----------|--------------|--|
| Туре        | Square Cover | WR-75     | Square Cover |  |
| Designation | None         | None      |              |  |
| Material    | Brass        | Copper    | Brass        |  |
| Plating     |              | Silver    |              |  |
| Color       | Gold         | Black     | Gold         |  |
|             |              |           |              |  |

1130 Junction Dr. #100 Allen, TX 75013 | Tel: 1-800-715-4396 / (972) 649-6678 / Fax: (972) 649-6689

| FAIRVIEW MICROWAVE INC.                                                                                   | NOTES:<br>1. UNLESS OTHERWISE SPECIFIED ALL DIMENSIONS ARE NOMINAL.<br>2. ALL SPECIFICATIONS ARE SUBJECT TO CHANGE WITHOUT NOTICE AT ANY TIME.<br>3. DIMENSIONS ARE IN INCHES [mm]. |       |       |                 |        |      |
|-----------------------------------------------------------------------------------------------------------|-------------------------------------------------------------------------------------------------------------------------------------------------------------------------------------|-------|-------|-----------------|--------|------|
| WR-75 Seamless Flexible Waveguide Using Square<br>Cover Flange With a 10 GHz to 15 GHz Frequency<br>Range | DWG NO SMW75SF005-24                                                                                                                                                                |       |       | CAGE CODE 3FKR5 |        |      |
|                                                                                                           | CAD FILE 101315                                                                                                                                                                     | SHEET | SCALE | N/A             | SIZE A | 2233 |