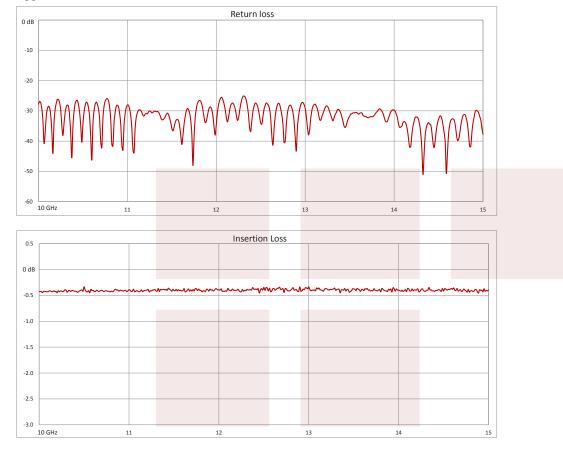

### **Electrical Specifications**

| Description     | Min | Тур    | Max | Units |
|-----------------|-----|--------|-----|-------|
| Frequency Range | 10  |        | 15  | GHz   |
| VSWR            |     | 1.07:1 |     |       |
| Insertion Loss  |     | 0.24   |     | dB    |

### **Plotted and Other Data**

- Notes:
- Notes, Plotted Data

#### **Typical Performance Data**

WR-75 Seamless Flexible Waveguide Using Square Cover Flange With a 10 GHz to 15 GHz Frequency Range from Fairview Microwave is in-stock and available to ship same-day. All of our RF/microwave products are available off-the-shelf from our ISO 9001:2008 certified facilities in Allen, Texas. Fairview Microwave is RF on-demand.