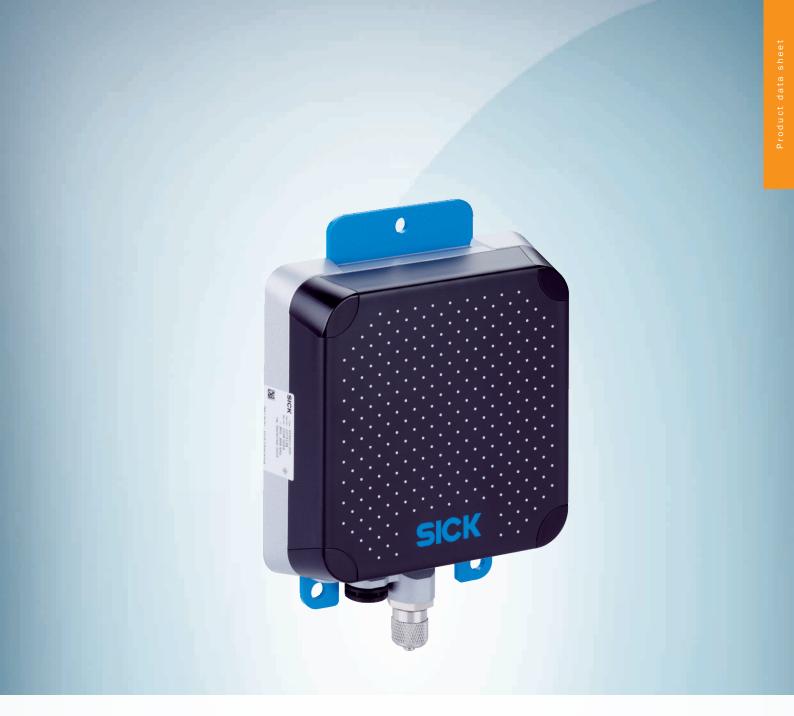

# RFA621-001

RFID antennas

**ANTENNAS** 

#### **Features**

| Description                   | Industrial RFID UHF antenna, carrier frequency 902 928 MHz (USA, Canada, México, Australia, Brazil, China, Japan), TNC reverse |
|-------------------------------|--------------------------------------------------------------------------------------------------------------------------------|
| Version                       | Long Range                                                                                                                     |
| Frequency band                | UHF (860 MHz 960 MHz)                                                                                                          |
| Carrier frequency             | 902 MHz 928 MHz                                                                                                                |
| Output power                  | 4 W EIRP                                                                                                                       |
| Polarization                  | Circular polarised / RHCP                                                                                                      |
| Gain                          | Typ. 4.4 dBic                                                                                                                  |
| 3 dB aperture angle           | Typ. 95°                                                                                                                       |
| Weight                        | 490 g                                                                                                                          |
| Housing material              | Aluminum<br>Polycarbonat (front)                                                                                               |
| Enclosure rating              | IP67                                                                                                                           |
| Dimensions (W x H x L)        | 125.9 mm 170.5 mm 35.1 mm                                                                                                      |
| Ambient operating temperature | -25 °C +50 °C                                                                                                                  |
| Storage temperature           | -30 °C +70 °C                                                                                                                  |
| Permissible relative humidity | 95 % Non-condensing                                                                                                            |