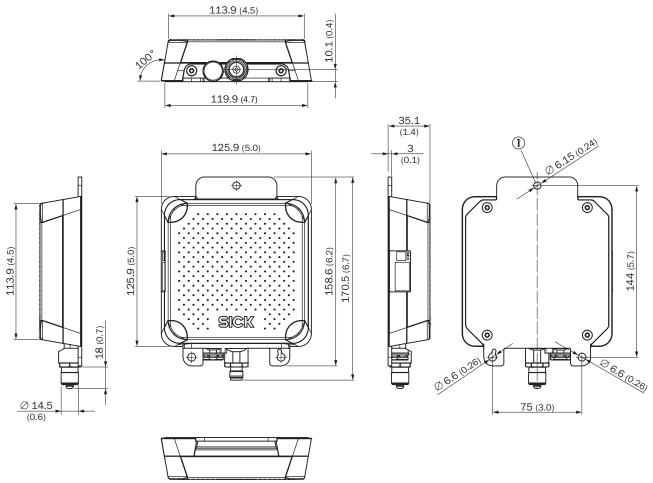

#### Dimensional drawing (Dimensions in mm (inch))

① Mounting hole for M6 screws (3 x)

#### **Features**

| Description                   | Industrial RFID UHF antenna, carrier frequency 902 928 MHz (USA, Canada, México, Australia, Brazil, China, Japan), TNC reverse |
|-------------------------------|--------------------------------------------------------------------------------------------------------------------------------|
| Version                       | Long Range                                                                                                                     |
| Frequency band                | UHF (860 MHz 960 MHz)                                                                                                          |
| Carrier frequency             | 902 MHz 928 MHz                                                                                                                |
| Output power                  | 4 W EIRP                                                                                                                       |
| Polarization                  | Circular polarised / RHCP                                                                                                      |
| Gain                          | Typ. 4.4 dBic                                                                                                                  |
| 3 dB aperture angle           | Typ. 95°                                                                                                                       |
| Weight                        | 490 g                                                                                                                          |
| Housing material              | Aluminum<br>Polycarbonat (front)                                                                                               |
| Enclosure rating              | IP67                                                                                                                           |
| Dimensions (W x H x L)        | 125.9 mm 170.5 mm 35.1 mm                                                                                                      |
| Ambient operating temperature | -25 °C +50 °C                                                                                                                  |
| Storage temperature           | -30 °C +70 °C                                                                                                                  |
| Permissible relative humidity | 95 % Non-condensing                                                                                                            |