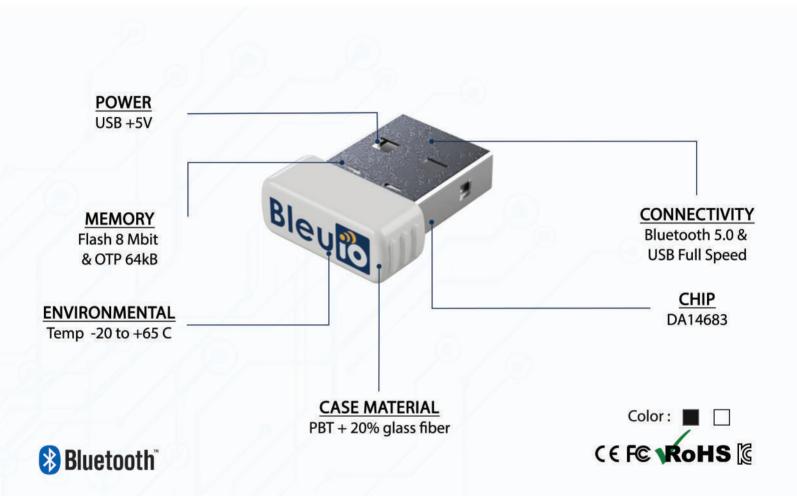

The BleulO is a fully integrated solution, providing MCU and Bluetooth<sup>®</sup> radio in one chip, based on Dialog Semiconductor latest Bluetooth chip DA14683. The FLASH based device permits field or boot upgradable, while application is stored on FLASH memory. Custom settings can also be stored on FLASH memory or OTP for higher integrity. This device supports Windows 10, Linux and macOS. RoHS, KC, CE declaration and FCC certification ready.

## Latest Technology

supports Bluetooth<sup>®</sup> v5.0 Low Energy and based on Dialog Semiconductor latest Bluetooth<sup>®</sup> chip DA14683